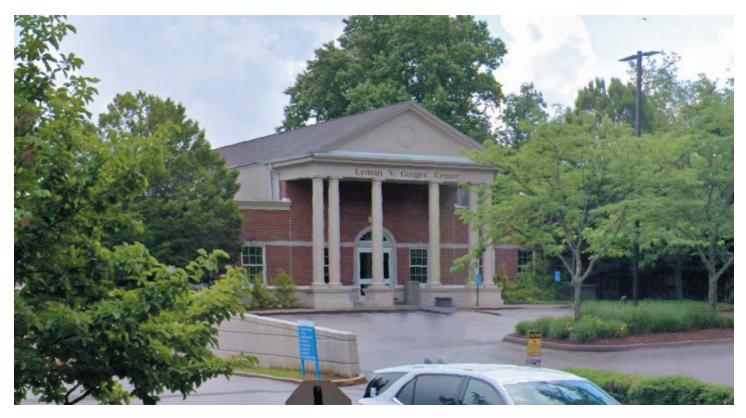

# FOR LEASE

993 Mason Headley Road, Lexington, KY 40504

A fabulous opportunity to lease a well known building in Lexington that has great visibility and access. This building, otherwise known as the Ginger Building, is adjacent to Cardinal Hill Hospital and offers two floors comprised of approximately 10,328 sq feet with the remainder in attic/storage space. It offers the option to be used by one or two tenants based on the current floor plan. The building has so many amenities including, free onsite parking, onsite maintenance and management as well as easy access to Versailles and Harrodsburg Road. Not a property to miss!