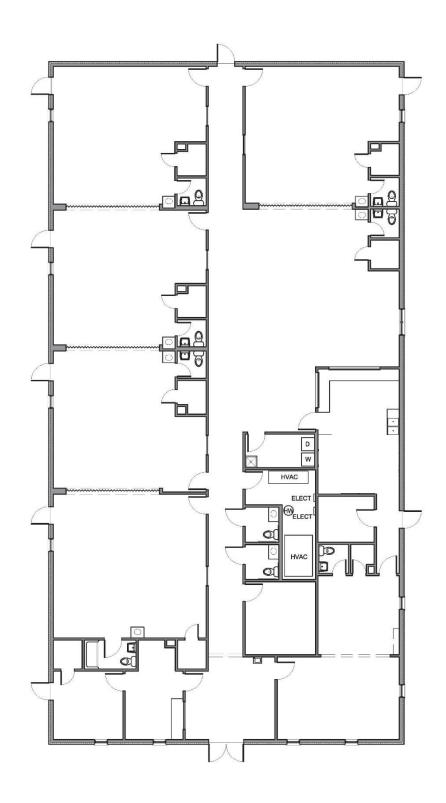

### **Floor Plan**

#### **FEATURES:**

Lobby/Reception Area

2 Offices

6 Large Rooms Each with Restroom and

**Exterior Entrances** 

**Break Room** 

Kitchen Area

Meeting Area with Restroom

2 Restrooms

Laundry Room

This property is conveniently located on Big Sink Rd just one block from the bypass. Close to More Than a Bakery and many other businesses. 123 Big Sink was originally built as a daycare, currently it is a church, but it has potential for many other uses. The church has a short lease, so it could be owner occupied.