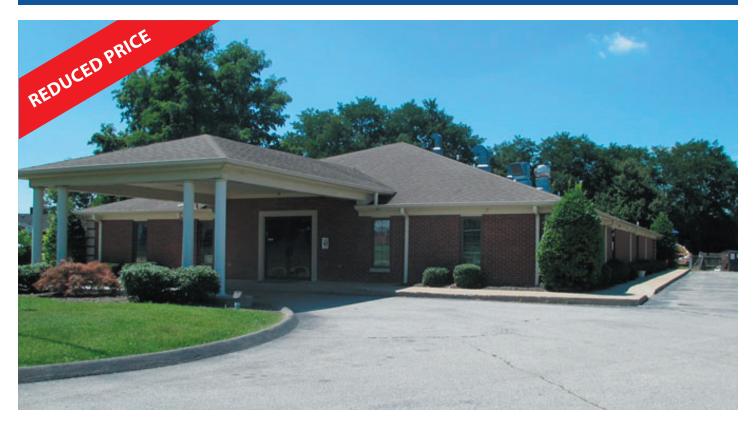

# FOR SALE 123 Big Sink Rd, Versailles, KY 40383

2 Restrooms

Laundry Room

This property is conveniently located on Big Sink Rd just one block from the bypass. Close to More Than a Bakery and many other businesses. 123 Big Sink was originally built as a daycare, currently it is a church, but it has potential for many other uses. The church has a short lease, so it could be owner occupied.

#### **PROPERTY DETAILS**

| Sale Price:                                        | \$625,000                  |
|----------------------------------------------------|----------------------------|
| Total Building Size:                               | ±7,101 SF                  |
| Total Land Size:                                   | ±1.02 AC                   |
| Year Built:                                        | 1995                       |
| Property Type:                                     | Freestanding Retail/Office |
| Zoning:                                            | R-3                        |
| (1) Short lease with church (was built as daycare) |                            |