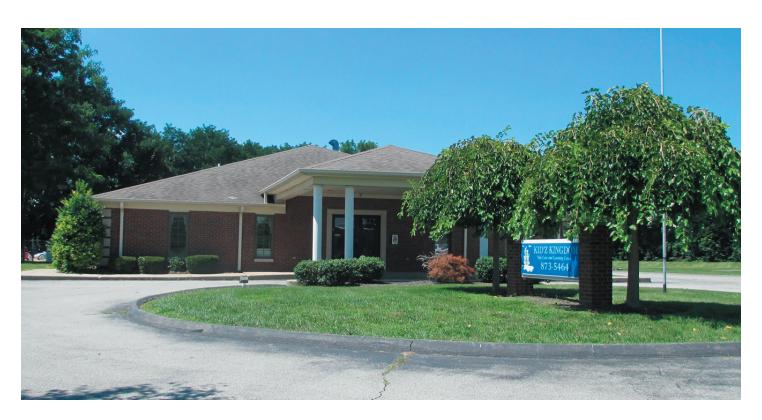

2 Restrooms

Laundry Room

This property is conveniently located on Big Sink Rd just one block from the bypass. Close to More Than a Bakery and many other businesses. 123 Big Sink was originally built as a daycare, currently it is a church, but it has potential for many other uses. The church has a short lease, so it could be owner occupied.

#### **PROPERTY DETAILS**

| Sale Price:                                        | \$625,000                  |
|----------------------------------------------------|----------------------------|
| Total Building Size:                               | ±7,101 SF                  |
| Total Land Size:                                   | ±1.02 AC                   |
| Year Built:                                        | 1995                       |
| Property Type:                                     | Freestanding Retail/Office |
| Zoning:                                            | R-3                        |
| (1) Short lease with church (was built as daycare) |                            |