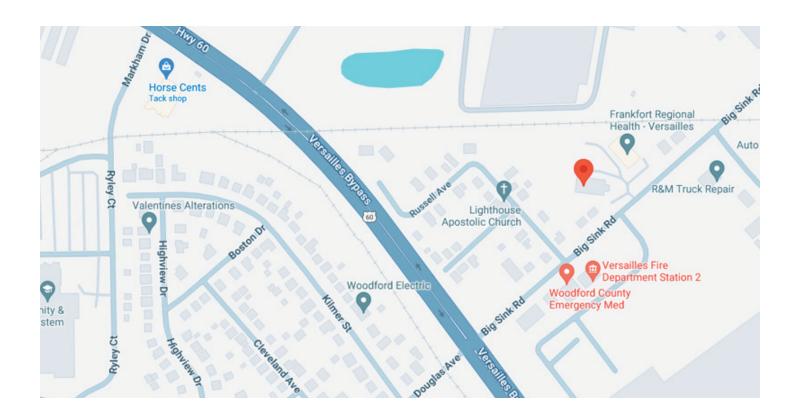

## **Property Map & Photo**

2 Restrooms

Laundry Room

This property is conveniently located on Big Sink Rd just one block from the bypass. Close to More Than a Bakery and many other businesses. 123 Big Sink was originally built as a daycare, currently it is a church, but it has potential for many other uses. The church has a short lease, so it could be owner occupied.