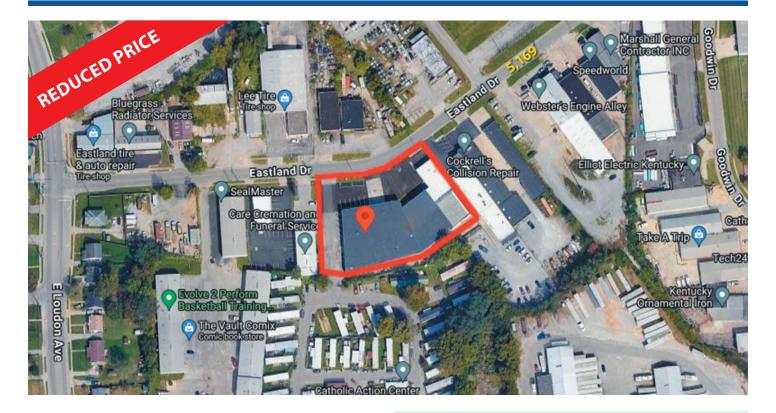

## Map

### **PROPERTY SUMMARY**

1040-1044, 1048, 1050 Eastland Drive Lexington, KY 40505

| Sale Price:          | \$2,400,000            |
|----------------------|------------------------|
| Total Land Size:     | 1.3 AC                 |
| Total Building Size: | 31,000 SF              |
| Property Type:       | Industrial Warehouse   |
| Zoning:              | I-1 - Light Industrial |
| Traffic Count:       | Eastland Dr - 5,169    |