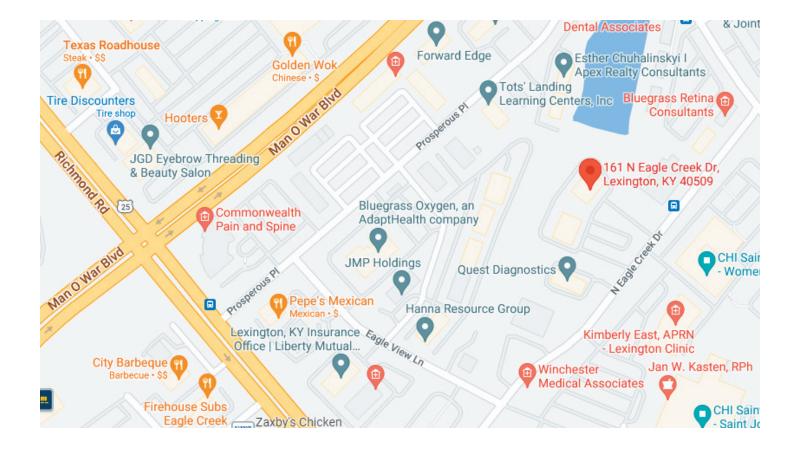

North Eagle Creek Office Park is conveniently located across North Eagle Creek Drive from the newly St. Joseph East Hospital. It has convenient access to New Circle Road from Richmond Road and Interstates I-64/75 from Man O'War Blvd. Medical practices with patients coming from Eastern Kentucky can easily give direction to Eagle Creek Drive from Man O'War at Hamburg.