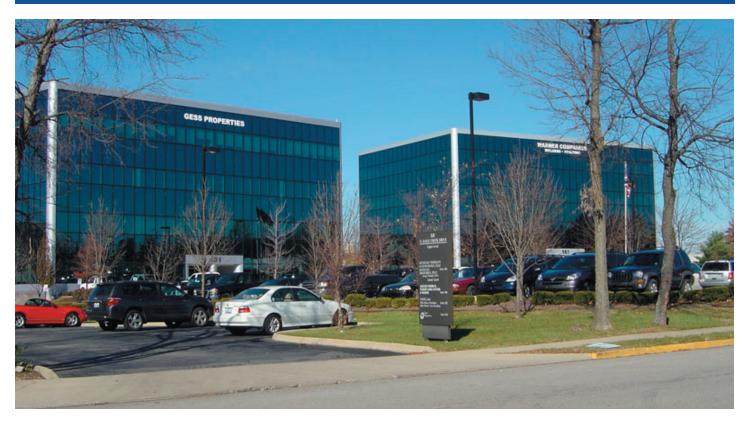

### FOR LEASE 161 N Eagle Creek Dr, Lexington, <u>KY 40509</u>

### \$19.00 /SF/Year

North Eagle Creek Office Park consists of two "Class A" newer constructed glass office buildings in a suburban campus setting. The buildings are directly across the street from the newly constructed St. Joseph Hospital complex. Immaculately landscaped and professionally managed office space is available for smaller professional suites up to as large as 14,000 square feet. Some available spaces are in move-in ready condition. Some shell space available ideal for medical professionals.

#### Highlights

- Directly Across the Street from St. Joseph East Hospital
- Building Signage Available for Full Floor Tenants
- Shell Space Condition- "Design Your Own Floor Plan"
- Attractively Landscaped Grounds
- Professional Property Management
- Excellent Access to Interstates, Man of War and New Circle Road
- Growth Area