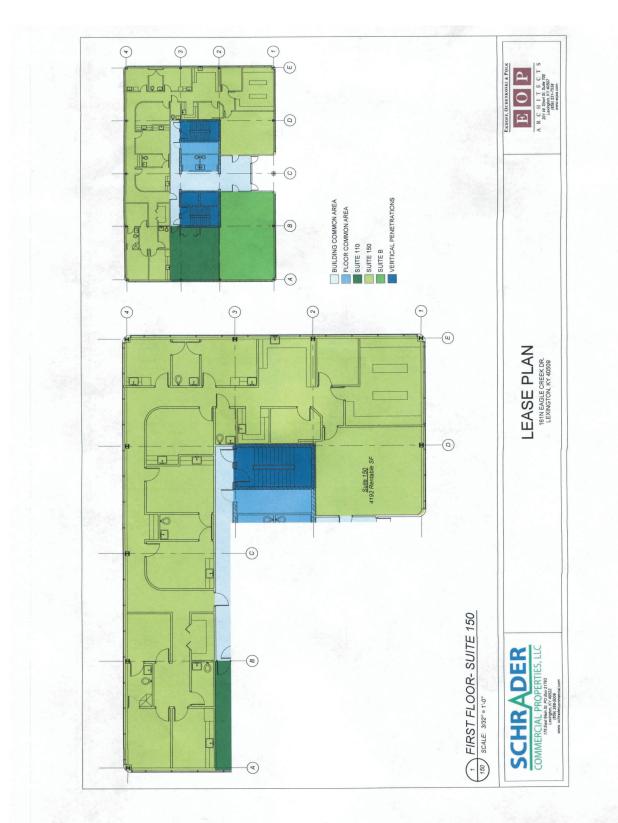

|
| Building Class:     | А                                                                                                                  |
| Zoning Description: | P-1 - Professional Office                                                                                          |



#### JAMES M. SCHRADER 859-288-5008

jschrader@schradercommercial.com

444 E Main Street, Suite 110 PO Box 21793 Lexington, KY 40522



#### 859-288-5008 / schradercommercial.com







#### 859-288-5008 / schradercommercial.com

## Suite 50 & Suite 60 - Floor Plan





### 859-288-5008 / schradercommercial.com

# Suite 101 - Floor Plan





#### 859-288-5008 / schradercommercial.com

# Suite 150 - Floor Plan





### 859-288-5008 / schradercommercial.com

## Suite 300 - Floor Plan





#### 859-288-5008 / schradercommercial.com