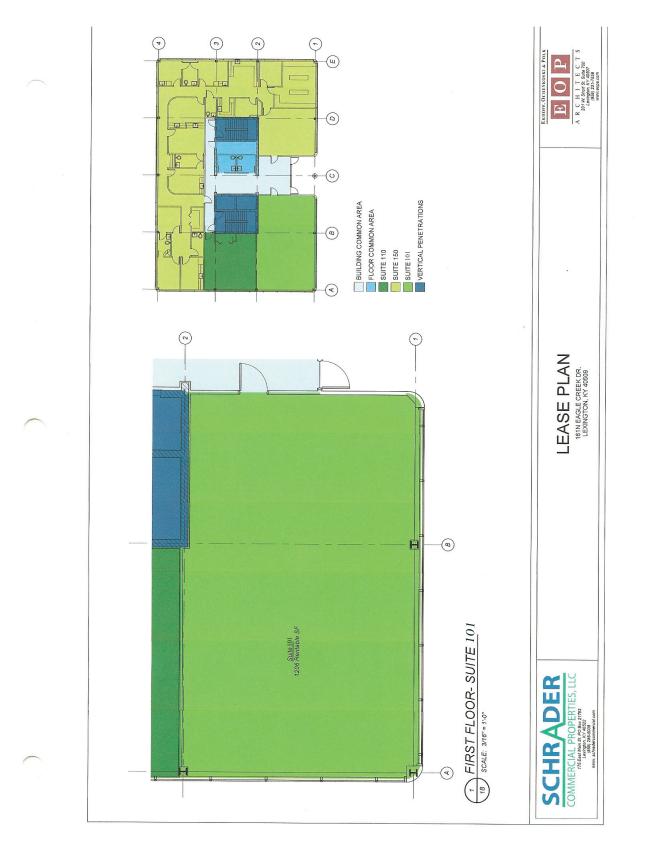

|
| Property Type:      | Office                                                                                                             |
| Building Class:     | А                                                                                                                  |
| Zoning Description: | P-1 - Professional Office                                                                                          |



#### JAMES M. SCHRADER 859-288-5008

jschrader@schradercommercial.com

444 E Main Street, Suite 110 PO Box 21793 Lexington, KY 40522



#### 859-288-5008 / schradercommercial.com







#### 859-288-5008 / schradercommercial.com

## Suite 50 & Suite 60 - Floor Plan





### 859-288-5008 / schradercommercial.com

# Suite 101 - Floor Plan





#### 859-288-5008 / schradercommercial.com

# Suite 150 - Floor Plan





### 859-288-5008 / schradercommercial.com

## Suite 300 - Floor Plan





#### 859-288-5008 / schradercommercial.com