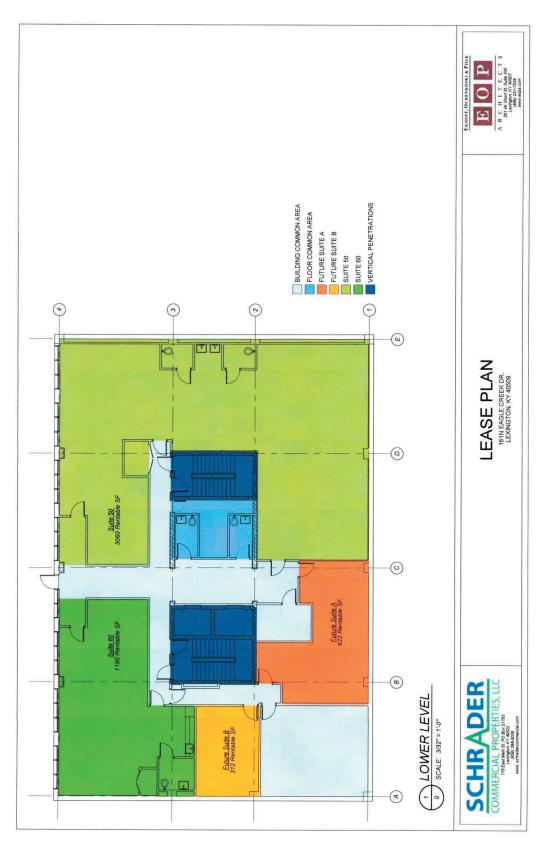

ear (NNN)                                                                                                |
| Property Type:      | Office                                                                                                             |
| Building Class:     | А                                                                                                                  |
| Zoning Description: | P-1 - Professional Office                                                                                          |



#### JAMES M. SCHRADER 859-288-5008

jschrader@schradercommercial.com

444 E Main Street, Suite 110 PO Box 21793 Lexington, KY 40522



#### 859-288-5008 / schradercommercial.com







#### 859-288-5008 / schradercommercial.com

## Suite 50 & Suite 60 - Floor Plan





### 859-288-5008 / schradercommercial.com

# Suite 101 - Floor Plan





#### 859-288-5008 / schradercommercial.com

# Suite 150 - Floor Plan





### 859-288-5008 / schradercommercial.com

## Suite 300 - Floor Plan





#### 859-288-5008 / schradercommercial.com