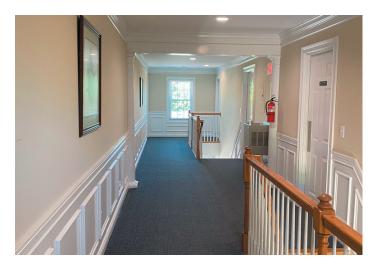

----------------|
| Space Available: | Approx 1,800 SF                |
| Lot Size:        | 0.61 AC                        |
| Property Type:   | Office Building                |
| Zoning:          | P-1 - Professional Office      |

Fantastic location in a quiet area off of Harrodsburg Road. This building currently has two companies and has opened an office upstairs that is approximately 1800 sq feet. There are 2 large offices, 1 smaller office and a large open area perfect for a reception area or cubicles. There is onsite parking as well as 24/7 access to the building. This would be a perfect spot for anyone wanting to be just a few minutes from New Circle Road and in close proximity to Lexington and Nicholasville.







859-288-5008 / schradercommercial.com

## **Property Photos**













859-288-5008 / schradercommercial.com