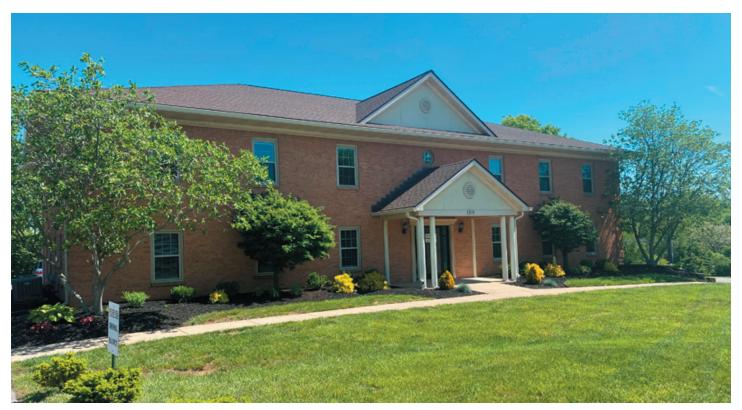

Fantastic location in a quiet area off of Harrodsburg Road. This building currently has two companies and has opened an office upstairs that is approximately 1800 sq feet. There are 2 large offices, 1 smaller office and a large open area perfect for a reception area or cubicles. There is onsite parking as well as 24/7 access to the building. This would be a perfect spot for anyone wanting to be just a few minutes from New Circle Road and in close proximity to Lexington and Nicholasville.