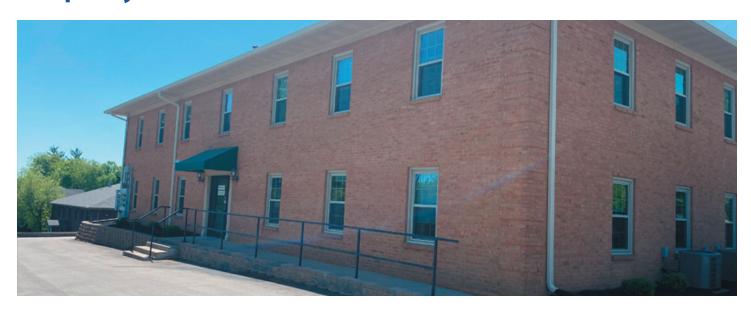

------------------|
| Space Available: | Approx 1,800 SF                |
| Lot Size:        | 0.61 AC                        |
| Property Type:   | Office Building                |
| Zoning:          | P-1 - Professional Office      |

Fantastic location in a quiet area off of Harrodsburg Road. This building currently has two companies and has opened an office upstairs that is approximately 1800 sq feet. There are 2 large offices, 1 smaller office and a large open area perfect for a reception area or cubicles. There is onsite parking as well as 24/7 access to the building. This would be a perfect spot for anyone wanting to be just a few minutes from New Circle Road and in close proximity to Lexington and Nicholasville.







859-288-5008 / schradercommercial.com

## **Property Photos**













859-288-5008 / schradercommercial.com