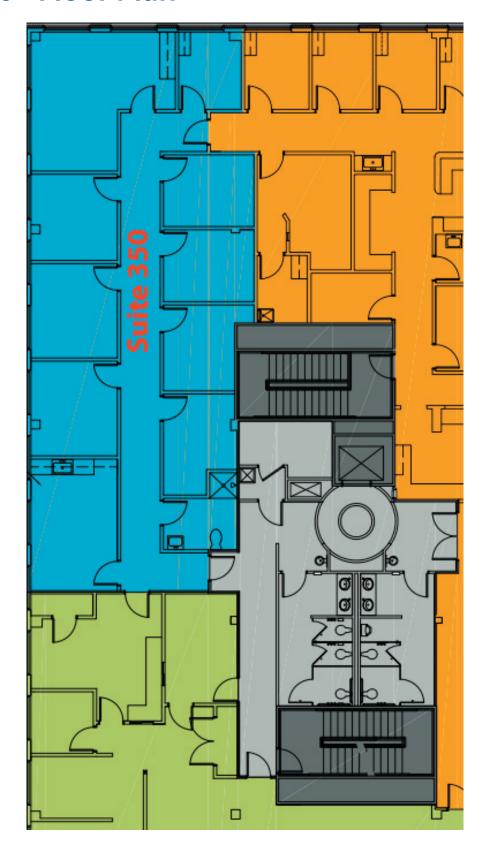

|
|------------------|------------------------------|
| Building Size:   | 31,152 SF                    |
| Building Class:  | А                            |
| Lot Size:        | 1.65 AC                      |
| Year Built:      | 2005                         |
| Property Type:   | Office                       |
| Zoning:          | P-1 - Professional<br>Office |

## Space Available: 2,050 RSF Rental Rate: Negotiable



Third-floor suite available in a well located property just off Man O War at Blazer Parkway. The building is owner occupied and well maintained.

Call for more info.



JAMES M. SCHRADER 859-288-5008

jschrader@schradercommercial.com

444 E Main Street, Suite 110 PO Box 21793 Lexington, KY 40522



859-288-5008 / schradercommercial.com

## Suite 350 - Floor Plan