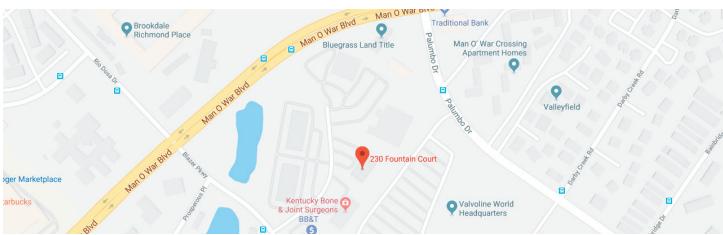

## FOR LEASE 230 Fountain Court, Lexington, KY 40509

| Property Details |                              |
|------------------|------------------------------|
| Building Size:   | 31,152 SF                    |
| Building Class:  | А                            |
| Lot Size:        | 1.65 AC                      |
| Year Built:      | 2005                         |
| Property Type:   | Office                       |
| Zoning:          | P-1 - Professional<br>Office |

## Space Available: 2,050 RSF Rental Rate: Negotiable

Third-floor suite available in a well located property just off Man O War at Blazer Parkway. The building is owner occupied and well maintained.

Call for more info.