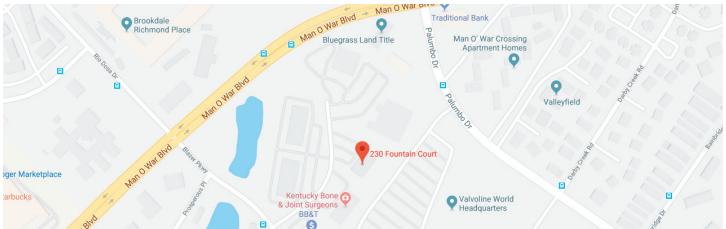

FOR LEASE 230 Fountain Court, Lexington, KY 40509

# Negotiable



#### **Property Details**

| Building Size:  | 31,152 SF                    |
|-----------------|------------------------------|
| Building Class: | А                            |
| Lot Size:       | 1.65 AC                      |
| Year Built:     | 2005                         |
| Property Type:  | Office                       |
| Zoning:         | P-1 - Professional<br>Office |

#### Suite 325

| Space Available: | 3,187 RSF  |
|------------------|------------|
| Available:       | 9/1/24     |
| Rental Rate:     | Negotiable |



Open floor plan with plenty of natural light in a medical office building. Currently serves as a physical therapy practice. Potential to combine with adjacent suite for 5,237 RSF.

Call for more info.



#### JAMES M. SCHRADER 859-288-5008 jschrader@schradercommercial.com

444 E Main Street, Suite 110 PO Box 21793 Lexington, KY 40522



## 859-288-5008 / schradercommercial.com

The information contained herein is from sources believed, but not guaranteed to be reliable. Schrader Commercial Properties, LLC makes no representations or warranties regarding the property and you should conduct a careful independent investigation of the property to determine its suitability for your use and investment.

# Suite 325 - Floor Plan





### 859-288-5008 / schradercommercial.com

The information co