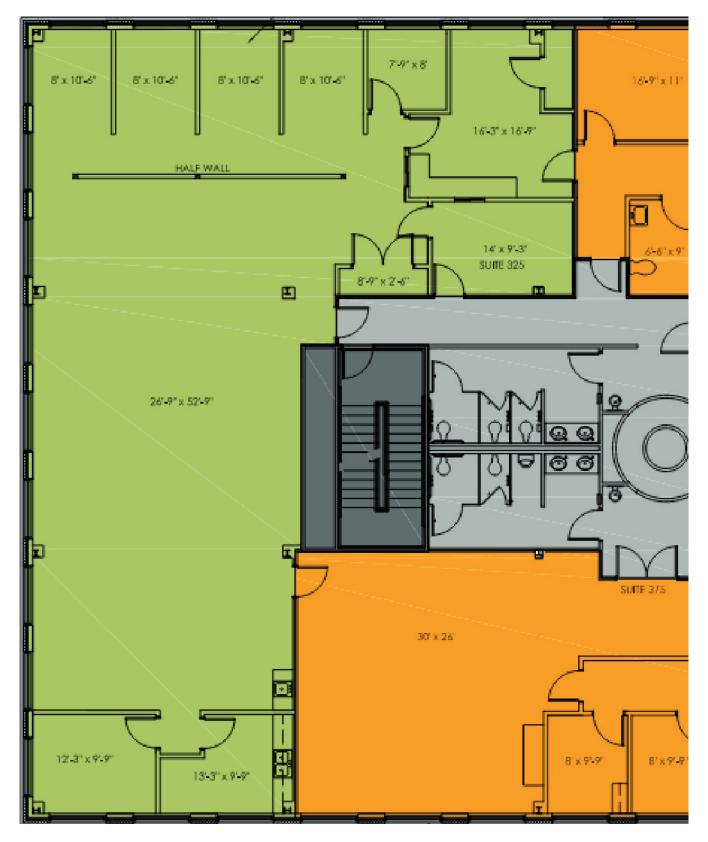

# Suite 325 - Floor Plan

#### Suite 325

| Space Available: | 3,187 RSF  |
|------------------|------------|
| Available:       | 9/1/24     |
| Rental Rate:     | Negotiable |

Open floor plan with plenty of natural light in a medical office building. Currently serves as a physical therapy practice. Potential to combine with adjacent suite for 5,237 RSF.