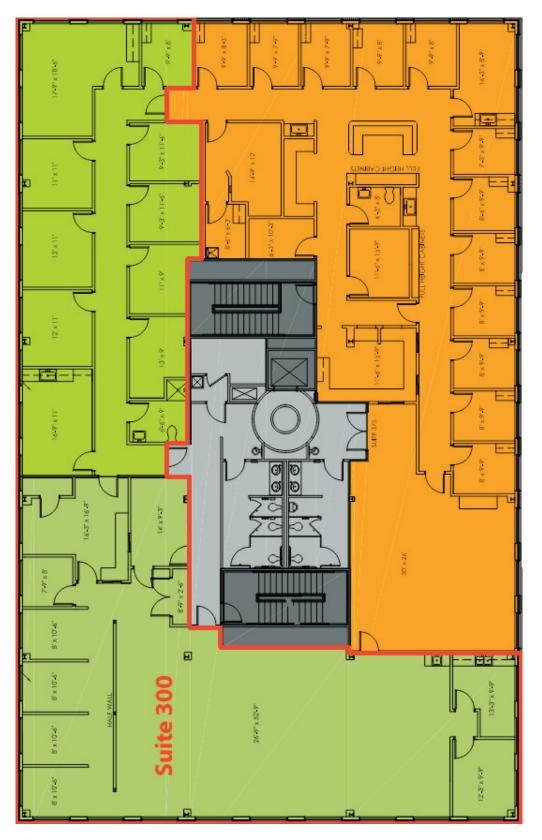

# Suite 300 - Floor Plan

#### Suite 300

| Space Available: | 5,237 RSF  |
|------------------|------------|
| Available:       | 9/1/24     |
| Rental Rate:     | Negotiable |

Open floor plan with plenty of natural light in a medical office building.