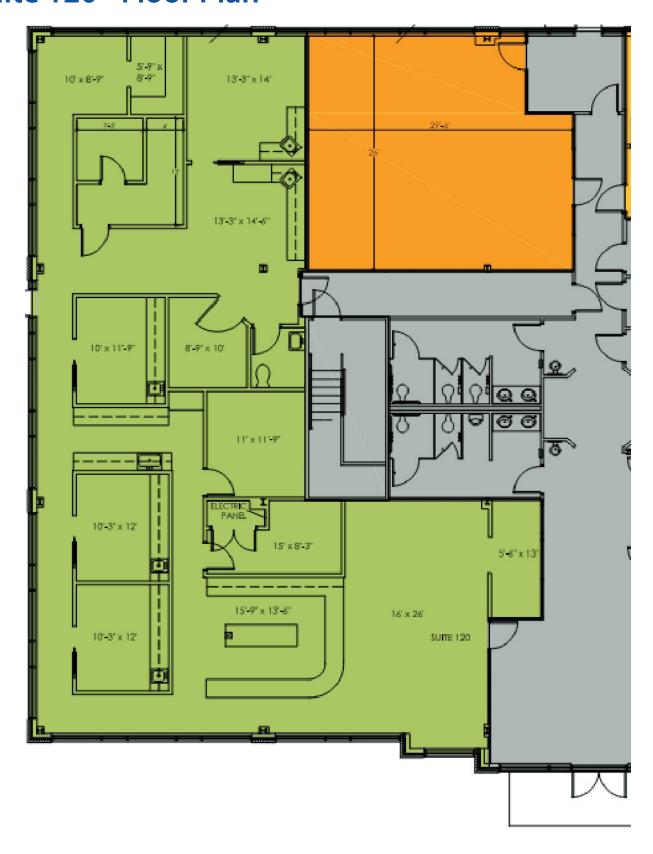

## Suite 120 - Floor Plan

Spacious first floor suite right inside the entry doors. Plenty of natural light with large waiting area, exam rooms and interior restroom.

Call for more info.

JAMES M. SCHRADER 859-288-5008

jschrader@schradercommercial.com