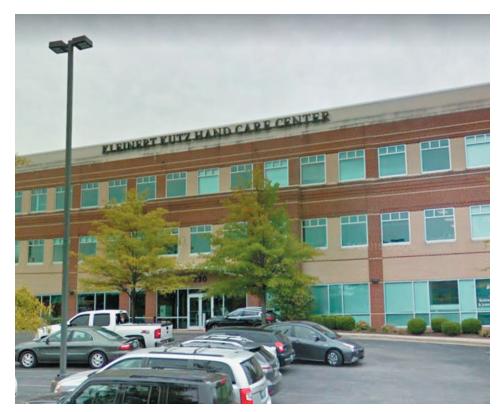

## FOR LEASE 230 Fountain Court, Lexington, KY 40509

## Property Details Building Size: 31,152 SF Building Class: A Lot Size: 1.65 AC Year Built: 2005 Property Type: Office Zoning: P-1 - Professional Office

| 3,747 RSF  |
|------------|
| 1/1/25     |
| Negotiable |
|            |

Spacious first floor suite right inside the entry doors. Plenty of natural light with large waiting area, exam rooms and interior restroom.

Call for more info.

JAMES M. SCHRADER 859-288-5008

jschrader@schradercommercial.com