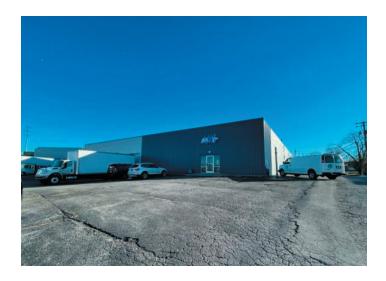

otal Land Size:     | 1.3 AC                 |
| Total Building Size: | 31,000 SF              |
| Property Type:       | Industrial Warehouse   |
| Zoning:              | I-1 - Light Industrial |
| Traffic Count:       | Eastland Dr - 5,169    |



JAMES M. SCHRADER 859-288-5008

jschrader@schradercommercial.com

444 E Main Street, Suite 110 PO Box 21793 Lexington, KY 40522



859-288-5008 / schradercommercial.com

The information contained herein is from sources believed, but not guaranteed to be reliable. Schrader Commercial Properties, LLC makes no representations or warranties regarding the property and you should conduct a careful independent investigation of the property to determine its suitability for your use and investment.

## Map



### **Aerial**





## **Property Photos**