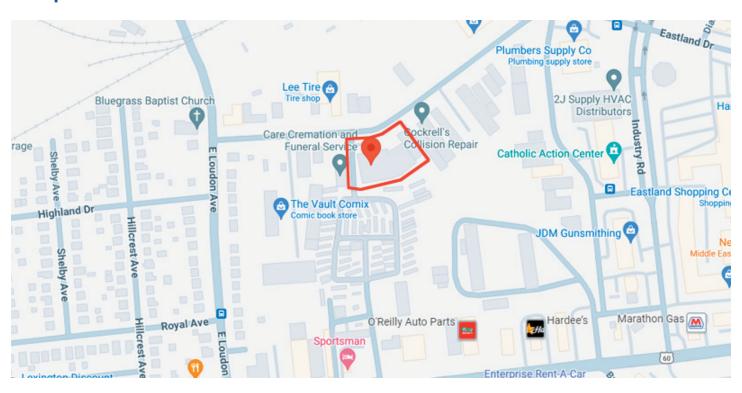

----------------|------------------------|
| Total Land Size:     | 1.3 AC                 |
| Total Building Size: | 31,000 SF              |
| Property Type:       | Industrial Warehouse   |
| Zoning:              | I-1 - Light Industrial |
| Traffic Count:       | Eastland Dr - 5,169    |



JAMES M. SCHRADER 859-288-5008

jschrader@schradercommercial.com

444 E Main Street, Suite 110 PO Box 21793 Lexington, KY 40522



859-288-5008 / schradercommercial.com

The information contained herein is from sources believed, but not guaranteed to be reliable. Schrader Commercial Properties, LLC makes no representations or warranties regarding the property and you should conduct a careful independent investigation of the property to determine its suitability for your use and investment.

## Map



### **Aerial**





## **Property Photos**