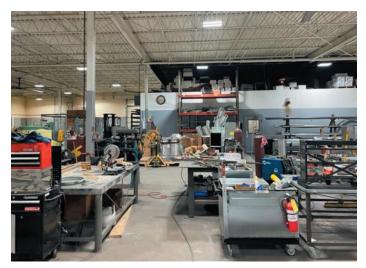

Land Size:     | 1.3 AC                 |
| Total Building Size: | 31,000 SF              |
| Property Type:       | Industrial Warehouse   |
| Zoning:              | I-1 - Light Industrial |
| Traffic Count:       | Eastland Dr - 5,169    |



JAMES M. SCHRADER 859-288-5008

jschrader@schradercommercial.com

444 E Main Street, Suite 110 PO Box 21793 Lexington, KY 40522



859-288-5008 / schradercommercial.com

The information contained herein is from sources believed, but not guaranteed to be reliable. Schrader Commercial Properties, LLC makes no representations or warranties regarding the property and you should conduct a careful independent investigation of the property to determine its suitability for your use and investment.

## Map



### **Aerial**





## **Property Photos**