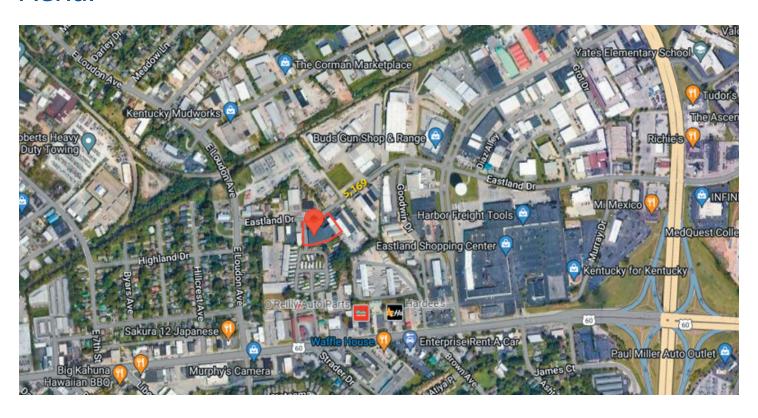

-----------------------|
| Total Land Size:     | 1.3 AC                 |
| Total Building Size: | 31,000 SF              |
| Property Type:       | Industrial Warehouse   |
| Zoning:              | I-1 - Light Industrial |
| Traffic Count:       | Eastland Dr - 5,169    |



JAMES M. SCHRADER 859-288-5008

jschrader@schradercommercial.com

444 E Main Street, Suite 110 PO Box 21793 Lexington, KY 40522



859-288-5008 / schradercommercial.com

The information contained herein is from sources believed, but not guaranteed to be reliable. Schrader Commercial Properties, LLC makes no representations or warranties regarding the property and you should conduct a careful independent investigation of the property to determine its suitability for your use and investment.

## Map



### **Aerial**





## **Property Photos**