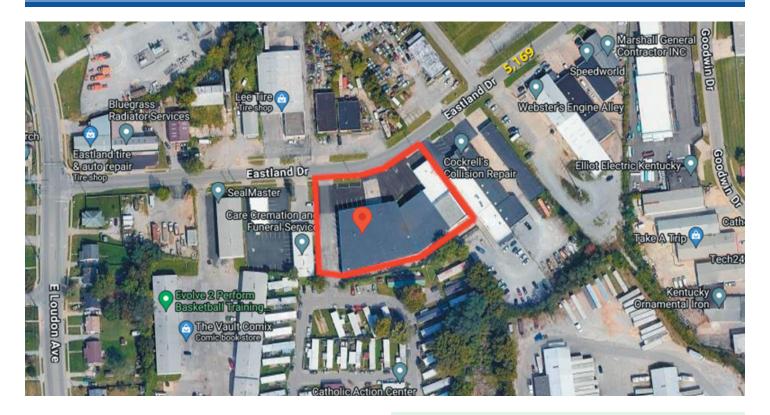

# FOR SALE - Light Industrial Warehouse

1040-1050 Eastland Dr, Lexington, KY 40505

\$2,600,000



### **HIGHLIGHTS**

Tight market and limited availability of I-1- Light Industrial Space.

Approximately 31,000 SF on 1.3 acres.

2,700 SF of office space in Suite 1040 and 1,500 SF of office space in Suite 1050.

Fully sprinklered with wet sprinkler system.

200 Amp service.

New roof installed in 2021 with a 15 year warranty Carlisle Roof System.

Available for occupancy at the end of May.

Ideal for owner/occupant tired of paying rent.

Great access to New Circle Road, interstates and downtown. Convenient location for contractors.

Easily divisible for two tenants.

### **PROPERTY SUMMARY**

1040-1044, 1048, 1050 Eastland Drive Lexington, KY 40505

| Sale Price:          | \$2,600,000            |
|----------------------|------------------------|
| Total Land Size:     | 1.3 AC