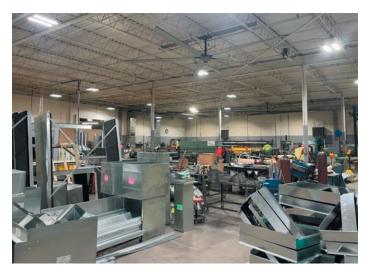

and Size:     | 1.3 AC                 |
| Total Building Size: | 31,000 SF              |
| Property Type:       | Industrial Warehouse   |
| Zoning:              | I-1 - Light Industrial |
| Traffic Count:       | Eastland Dr - 5,169    |



JAMES M. SCHRADER 859-288-5008

jschrader@schradercommercial.com

444 E Main Street, Suite 110 PO Box 21793 Lexington, KY 40522



859-288-5008 / schradercommercial.com

The information contained herein is from sources believed, but not guaranteed to be reliable. Schrader Commercial Properties, LLC makes no representations or warranties regarding the property and you should conduct a careful independent investigation of the property to determine its suitability for your use and investment.

## Map



### **Aerial**





## **Property Photos**