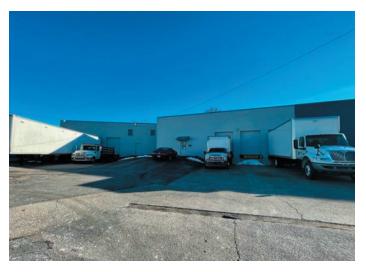

al Land Size:     | 1.3 AC                 |
| Total Building Size: | 31,000 SF              |
| Property Type:       | Industrial Warehouse   |
| Zoning:              | I-1 - Light Industrial |
| Traffic Count:       | Eastland Dr - 5,169    |



JAMES M. SCHRADER 859-288-5008

jschrader@schradercommercial.com

444 E Main Street, Suite 110 PO Box 21793 Lexington, KY 40522



859-288-5008 / schradercommercial.com

The information contained herein is from sources believed, but not guaranteed to be reliable. Schrader Commercial Properties, LLC makes no representations or warranties regarding the property and you should conduct a careful independent investigation of the property to determine its suitability for your use and investment.

## Map



### **Aerial**





## **Property Photos**