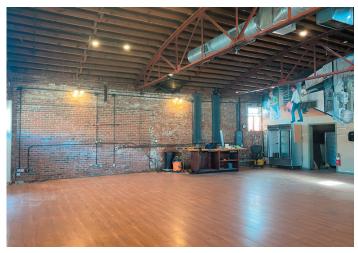

## FOR SALE - Former Magee's Bakery Building

726 E Main Street, Lexington, KY 40502

\$1,200,000



## **Property Summary**

Asking Price: \$1,200,000

Space Available: 5,445 SF

Lot Size: 0.22 AC

Property Type: Retail Freestanding

Zoning: B-1 - Neighborhood Business

A wonderful iconic building that was home to the former Magee's Bakery. This landmark is available for immediate occupancy offering high visibility with Main street exposure and very interesting architecture.

Offer deadline is April 5th, 2024 12:00 pm. All fixtures and equipment are negotiable. Please see all terms and conditions.







859-288-5008 / schradercommercial.com

## **Property Photos**