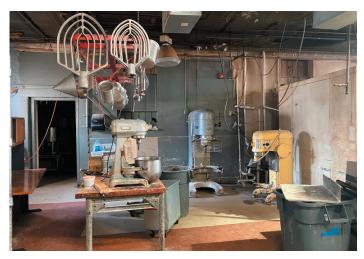

## FOR SALE - Former Magee's Bakery Building

726 E Main Street, Lexington, KY 40502

\$1,200,000

## **Property Summary**

Asking Price: \$1,200,000

Space Available: 5,445 SF

Lot Size: 0.22 AC

Property Type: Retail Freestanding

Zoning: B-1 - Neighborhood Business

A wonderful iconic building that was home to the former Magee's Bakery. This landmark is available for immediate occupancy offering high visibility with Main street exposure and very interesting architecture.

## **Property Photos**