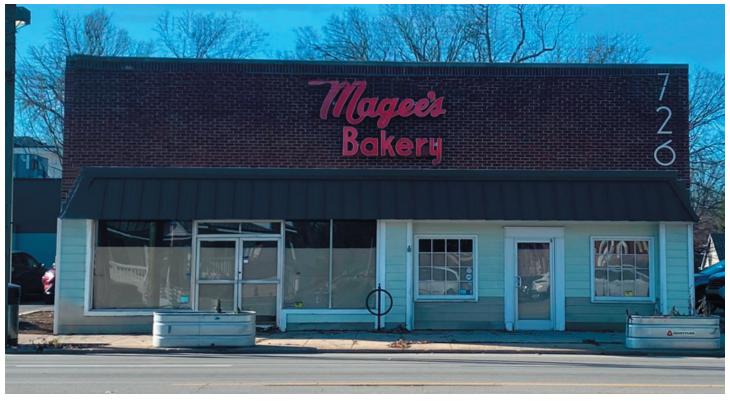

## FOR SALE - Former Magee's Bakery Building

726 E Main Street, Lexington, KY 40502

\$1,200,000

## **Property Summary**

Asking Price: \$1,200,000

Space Available: 5,445 SF

Lot Size: 0.22 AC

Property Type: Retail Freestanding

Zoning: B-1 - Neighborhood Business

A wonderful iconic building that was home to the former Magee's Bakery. This landmark is available for immediate occupancy offering high visibility with Main street exposure and very interesting architecture.