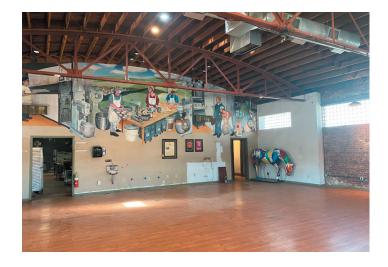

## FOR SALE - Former Magee's Bakery Building

726 E Main Street, Lexington, KY 40502

\$1,200,000



## **Property Summary**

Asking Price: \$1,200,000

Space Available: 5,445 SF

Lot Size: 0.22 AC

Property Type: Retail Freestanding

Zoning: B-1 - Neighborhood Business

A wonderful iconic building that was home to the former Magee's Bakery. This landmark is available for immediate occupancy offering high visibility with Main street exposure and very interesting architecture.

Offer deadline is April 5th, 2024 12:00 pm. All fixtures and equipment are negotiable. Please see all terms and conditions.







859-288-5008 / schradercommercial.com

## **Property Photos**