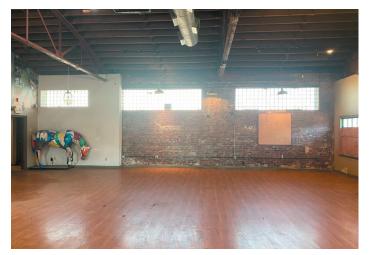

## FOR SALE - Former Magee's Bakery Building

726 E Main Street, Lexington, KY 40502

\$1,200,000

## **Property Summary**

Asking Price: \$1,200,000

Space Available: 5,445 SF

Lot Size: 0.22 AC

Property Type: Retail Freestanding

Zoning: B-1 - Neighborhood Business

A wonderful iconic building that was home to the former Magee's Bakery. This landmark is available for immediate occupancy offering high visibility with Main street exposure and very interesting architecture.

## **Property Photos**