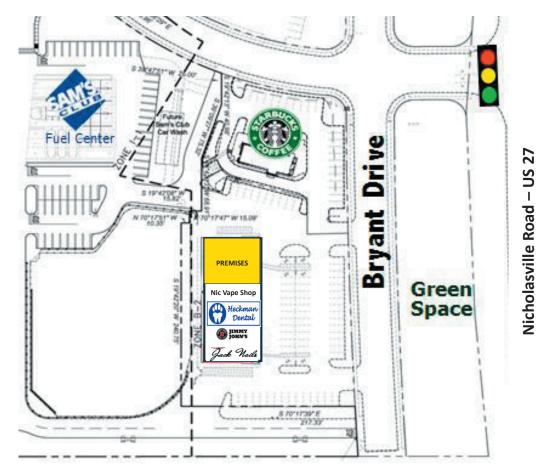

## Site Plan

Located just over the Fayette County line in Nicholasville, KY just off of US 27 in Commerce Center. This end-cap suite is situated next to Nic Vape Shop, Heckman Dental, Jimmy John's, and Jack Nails. Other nearby stores include Starbucks, Sam's Club, and Kohl's.

Commerce Center is easy to find and offers frontage on Nicholasville's premier commercial corridor parallel to US 27.