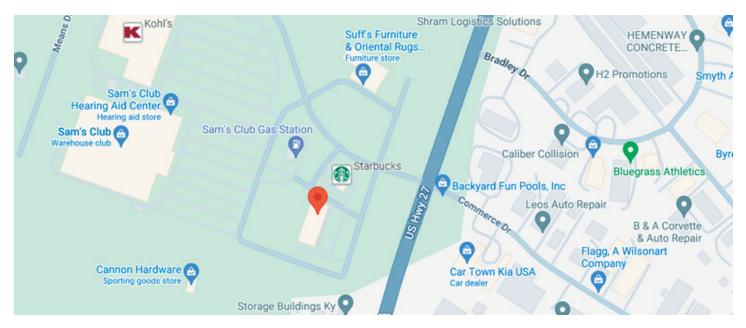

# Мар

Located just over the Fayette County line in Nicholasville, KY just off of US 27 in Commerce Center. This end-cap suite is situated next to Nic Vape Shop, Heckman Dental, Jimmy John's, and Jack Nails. Other nearby stores include Starbucks, Sam's Club, and Kohl's.

Commerce Center is easy to find and offers frontage on Nicholasville's premier commercial corridor parallel to US 27.