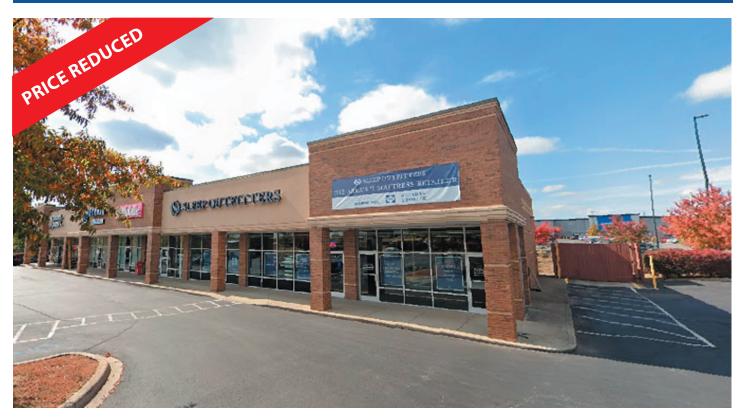

### FOR LEASE 121 Bryant Drive, Nicholsville, KY 40356

### \$18.00 /SF/Yr (NNN)

This excellent retail location was the former Sleep Outfitter and has great visibility in Commerce Center. The suite is the end-cap and features a large open floor plan, two restrooms, and storage area. There is signage available on the building as well as on the Commerce Center sign.

Located just over the Fayette County line in Nicholasville, KY just off of US 27 in Commerce Center. This end-cap suite is situated next to Nic Vape Shop, Heckman Dental, Jimmy John's, and Jack Nails. Other nearby stores include Starbucks, Sam's Club, and Kohl's.