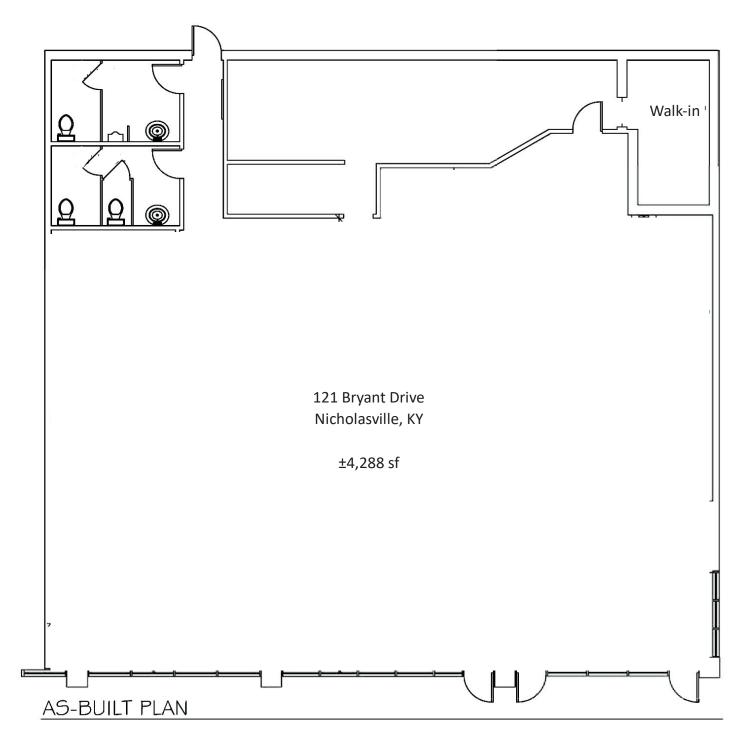

## **Floor Plan**

#### SUMMARY

| Space Available: | ±4,288 SF            |
|------------------|----------------------|
| Lease Rate:      | \$18.00 /SF/Yr (NNN) |
| Property Type:   | Retail/Store Front   |
| Date Available:  | Available Now        |