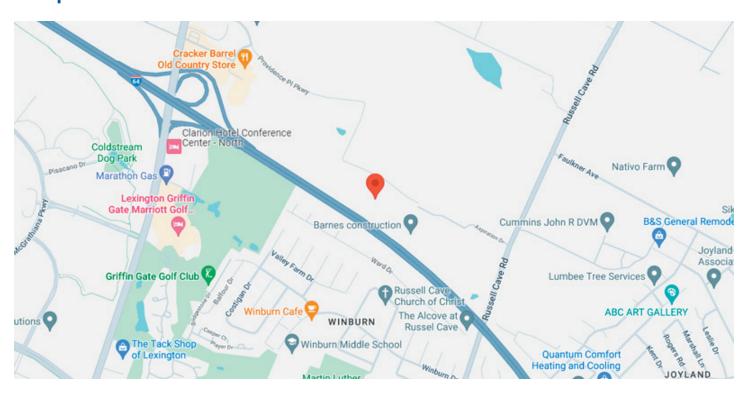

1

\$4,325,000



#### **PROPERTY SUMMARY**

Sale Price: \$4,325,000

Lot Size: 21.68 AC

Property Type: Commercial Vacant Land

PVA Neighborhood: 741- Russell Cave

Zoning: ED - Economic Development

Traffic Counts: I-75/64 - 98,576

High visibility location provides convenient access to I-75 / I-64 to Louisville, Cincinnati, and Frankfort. Perfect for development of office buildings, medical and dental offices, computer and data processing centers, research and development and testing laboratories, colleges, universities, schools and regional medical campuses. This property can be divided into multiple lots.





JAMES M. SCHRADER 859-288-5008

jschrader@schradercommercial.com

444 E Main Street, Suite 110 PO Box 21793 Lexington, KY 40522



859-288-5008 / schradercommercial.com

# Map



### **Aerial**





# Survey





## **Plat**