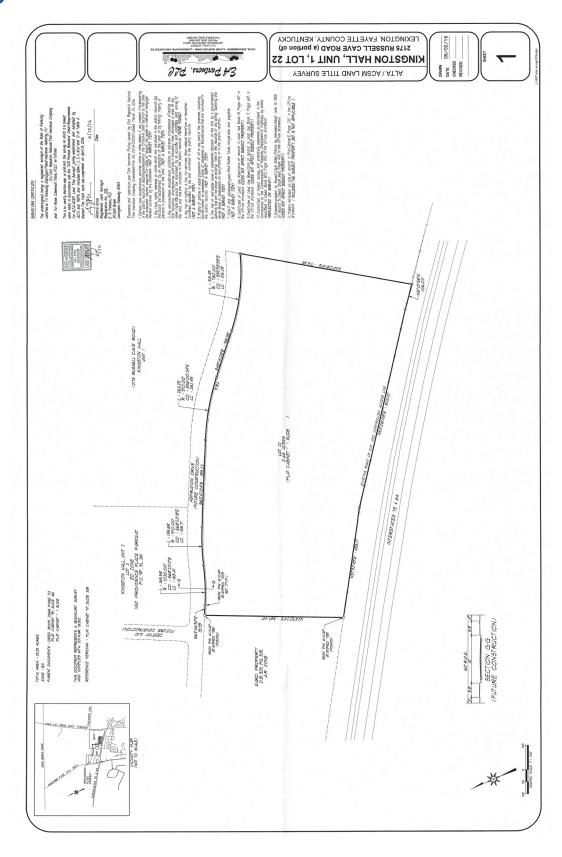

#### **PROPERTY SUMMARY**

Sale Price: \$4,325,000

Lot Size: 21.68 AC

Property Type: Commercial Vacant Land

PVA Neighborhood: 741- Russell Cave

Zoning: ED - Economic Development

Traffic Counts: I-75/64 - 98,576

High visibility location provides convenient access to I-75 / I-64 to Louisville, Cincinnati, and Frankfort. Perfect for development of office buildings, medical and dental offices, computer and data processing centers, research and development and testing laboratories, colleges, universities, schools and regional medical campuses. This property can be divided into multiple lots.

# Survey