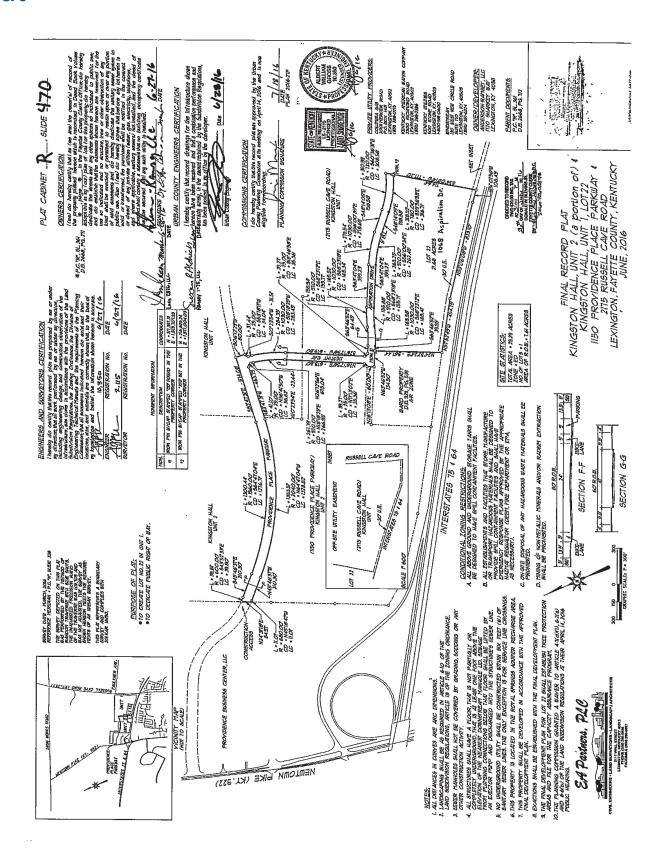

#### **PROPERTY SUMMARY**

Sale Price: \$4,325,000

Lot Size: 21.68 AC

Property Type: Commercial Vacant Land

PVA Neighborhood: 741- Russell Cave

Zoning: ED - Economic Development

Traffic Counts: I-75/64 - 98,576

High visibility location provides convenient access to I-75 / I-64 to Louisville, Cincinnati, and Frankfort. Perfect for development of office buildings, medical and dental offices, computer and data processing centers, research and development and testing laboratories, colleges, universities, schools and regional medical campuses. This property can be divided into multiple lots.

## **Plat**