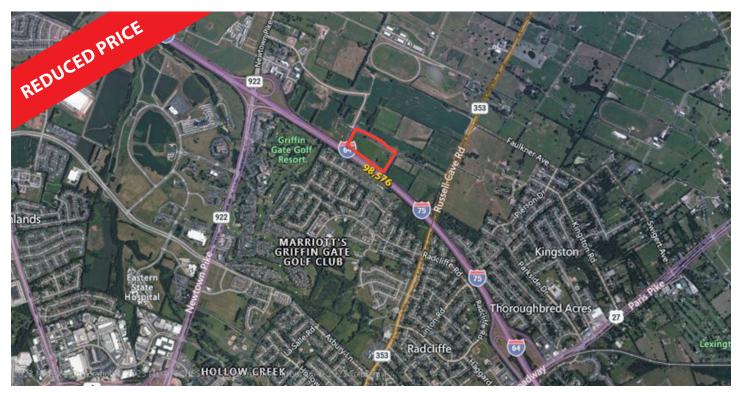

#### **PROPERTY SUMMARY**

Sale Price: \$4,325,000

Lot Size: 21.68 AC

Property Type: Commercial Vacant Land

PVA Neighborhood: 741- Russell Cave

Zoning: ED - Economic Development

Traffic Counts: I-75/64 - 98,576

High visibility location provides convenient access to I-75 / I-64 to Louisville, Cincinnati, and Frankfort. Perfect for development of office buildings, medical and dental offices, computer and data processing centers, research and development and testing laboratories, colleges, universities, schools and regional medical campuses. This property can be divided into multiple lots.

# Map