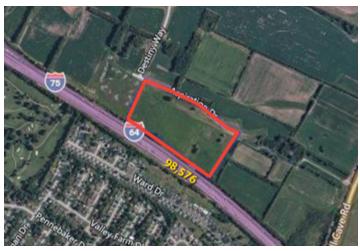

#### **PROPERTY SUMMARY**

Sale Price: \$4,325,000

Lot Size: 21.68 AC

Property Type: Commercial Vacant Land

PVA Neighborhood: 741- Russell Cave

Zoning: ED - Economic Development

Traffic Counts: I-75/64 - 98,576

# Survey