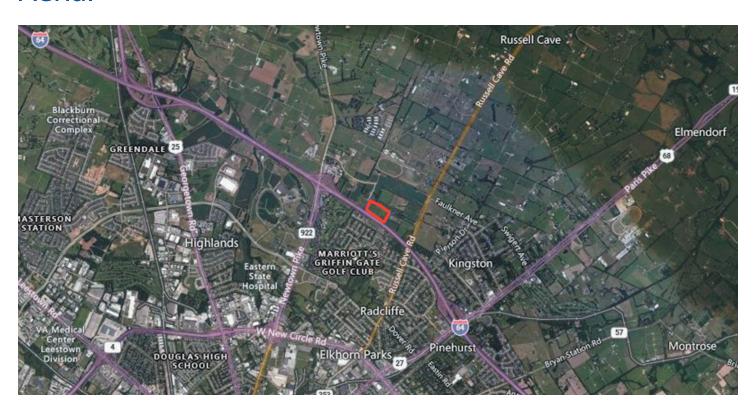

#### **PROPERTY SUMMARY**

Sale Price: \$4,325,000

Lot Size: 21.68 AC

Property Type: Commercial Vacant Land

PVA Neighborhood: 741- Russell Cave

Zoning: ED - Economic Development

Traffic Counts: I-75/64 - 98,576

High visibility location provides convenient access to I-75 / I-64 to Louisville, Cincinnati, and Frankfort. Perfect for development of office buildings, medical and dental offices, computer and data processing centers, research and development and testing laboratories, colleges, universities, schools and regional medical campuses. This property can be divided into multiple lots.





JAMES M. SCHRADER 859-288-5008

jschrader@schradercommercial.com

444 E Main Street, Suite 110 PO Box 21793 Lexington, KY 40522



859-288-5008 / schradercommercial.com

# Map



### **Aerial**





# Survey





## **Plat**