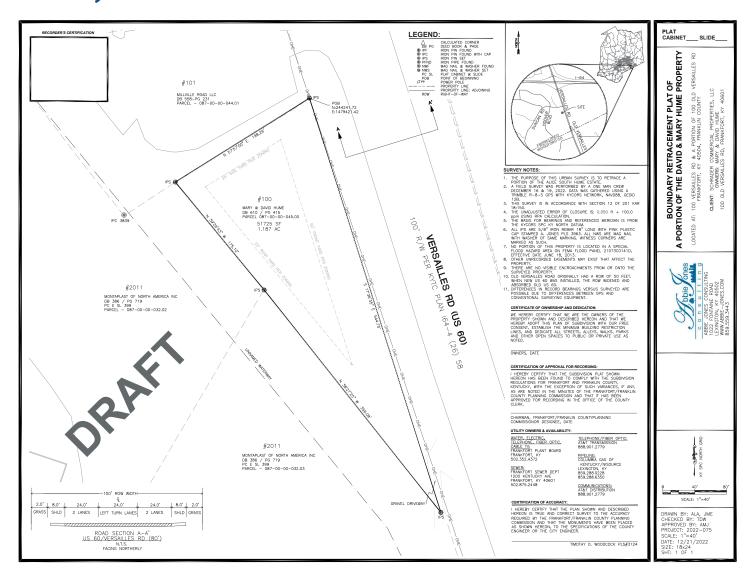

# FOR SALE - Commercial Zoned Land 100 Old Versailles Rd, Frankfort, KY 40601

\$500,000



#### **PROPERTY SUMMARY**

| Sale Price:     | \$500,000              |
|-----------------|------------------------|
| Lot Size:       | 0.5 AC                 |
| Property Type:  | Commercial Vacant Land |
| Zoning:         | Commercial             |
| Traffic Counts: | Versailles Rd - 7,180  |
|                 | Duncan Rd - 5,186      |

Half acre parcel fronting Versailles Road near the I-64 interchange. Excellent location with potential for varied uses.





**JAMES M. SCHRADER** 859-288-5008

jschrader@schradercommercial.com

444 E Main Street, Suite 110 PO Box 21793 Lexington, KY 40522



859-288-5008 / schradercommercial.com

### Map



#### **Aerial**





## Survey