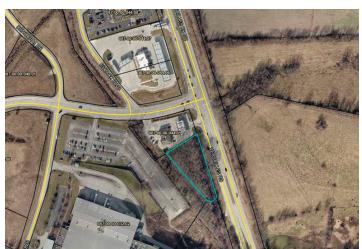

# FOR SALE - Commercial Zoned Land 100 Old Versailles Rd, Frankfort, KY 40601

\$500,000



#### **PROPERTY SUMMARY**

| Sale Price:     | \$500,000              |
|-----------------|------------------------|
| Lot Size:       | 0.5 AC                 |
| Property Type:  | Commercial Vacant Land |
| Zoning:         | Commercial             |
| Traffic Counts: | Versailles Rd - 7,180  |
|                 | Duncan Rd - 5,186      |

Half acre parcel fronting Versailles Road near the I-64 interchange. Excellent location with potential for varied uses.





**JAMES M. SCHRADER** 859-288-5008

jschrader@schradercommercial.com

444 E Main Street, Suite 110 PO Box 21793 Lexington, KY 40522



859-288-5008 / schradercommercial.com

### Map



#### **Aerial**





## Survey