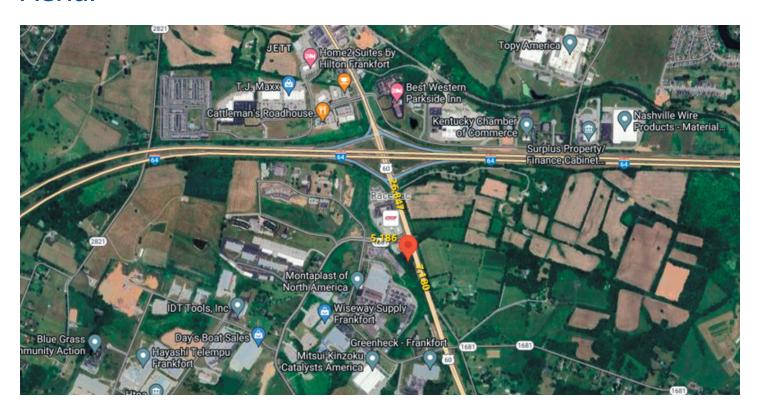

# FOR SALE - Commercial Zoned Land 100 Old Versailles Rd, Frankfort, KY 40601

\$500,000



#### **PROPERTY SUMMARY**

| Sale Price:     | \$500,000              |
|-----------------|------------------------|
| Lot Size:       | 0.5 AC                 |
| Property Type:  | Commercial Vacant Land |
| Zoning:         | Commercial             |
| Traffic Counts: | Versailles Rd - 7,180  |
|                 | Duncan Rd - 5,186      |

Half acre parcel fronting Versailles Road near the I-64 interchange. Excellent location with potential for varied uses.





**JAMES M. SCHRADER** 859-288-5008

jschrader@schradercommercial.com

444 E Main Street, Suite 110 PO Box 21793 Lexington, KY 40522



859-288-5008 / schradercommercial.com

### Map



#### **Aerial**





## Survey