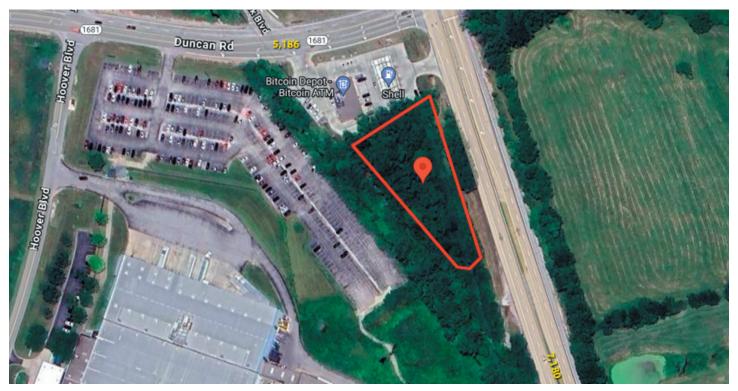

#### **PROPERTY SUMMARY**

| Sale Price:     | \$500,000              |
|-----------------|------------------------|
| Lot Size:       | 0.5 AC                 |
| Property Type:  | Commercial Vacant Land |
| Zoning:         | Commercial             |
| Traffic Counts: | Versailles Rd - 7,180  |
|                 | Duncan Rd - 5,186      |

Half acre parcel fronting Versailles Road near the I-64 interchange. Excellent location with potential for varied uses.

**JAMES M. SCHRADER** 859-288-5008

jschrader@schradercommercial.com

444 E Main Street, Suite 110 PO Box 21793 Lexington, KY 40522