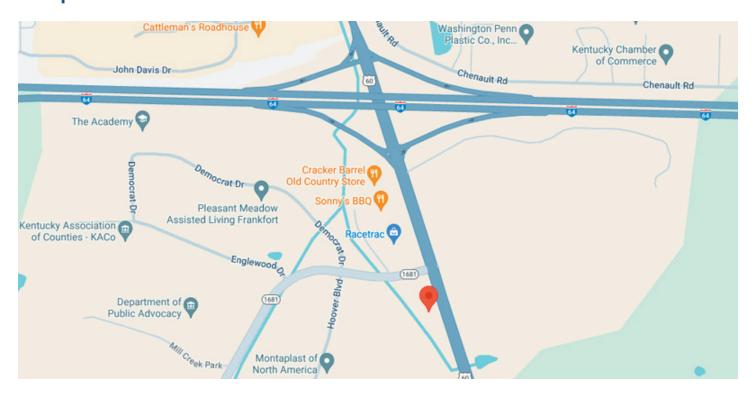

# FOR SALE - Commercial Zoned Land 100 Old Versailles Rd, Frankfort, KY 40601

\$500,000



#### **PROPERTY SUMMARY**

| Sale Price:     | \$500,000              |
|-----------------|------------------------|
| Lot Size:       | 0.5 AC                 |
| Property Type:  | Commercial Vacant Land |
| Zoning:         | Commercial             |
| Traffic Counts: | Versailles Rd - 7,180  |
|                 | Duncan Rd - 5,186      |

Half acre parcel fronting Versailles Road near the I-64 interchange. Excellent location with potential for varied uses.





**JAMES M. SCHRADER** 859-288-5008

jschrader@schradercommercial.com

444 E Main Street, Suite 110 PO Box 21793 Lexington, KY 40522



859-288-5008 / schradercommercial.com

### Map



#### **Aerial**





## Survey