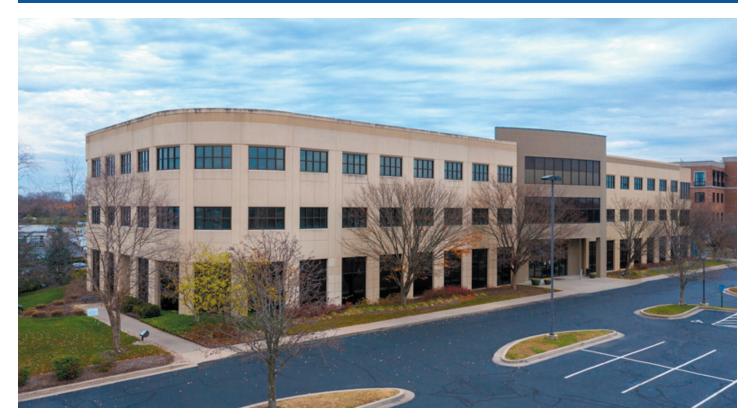

# **FOR LEASE** - One Hamburg

1792 Alysheba Way, Lexington, KY 40509

\$22.50-\$23.00 /SF/Yr

The property is a well built and attractive 75,000 square foot Class A Building of three stories in the best location in Hamburg. The building is professionally managed with ample on site parking.

The property is easy to find and with a corner location, excellent monument signage and quality construction, this building is the highest quality address for office space in the fast growing Hamburg area.