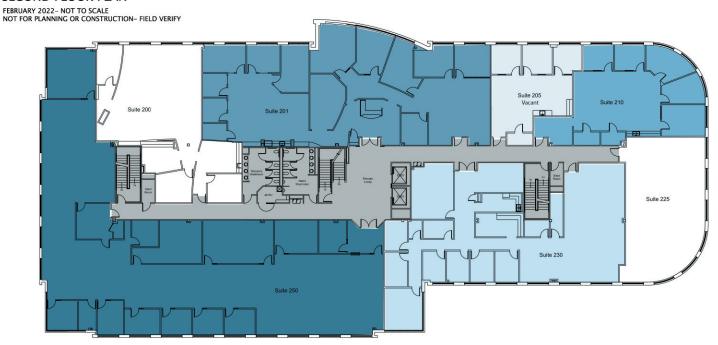

### **Second Floor Plan**

#### SECOND FLOOR PLAN

#### **Suite 205**

Rental Rate: \$22.50 /SF/Yr

Space Available: 1,192 RSF

Lease Type: Modified Gross

Space Type: Office