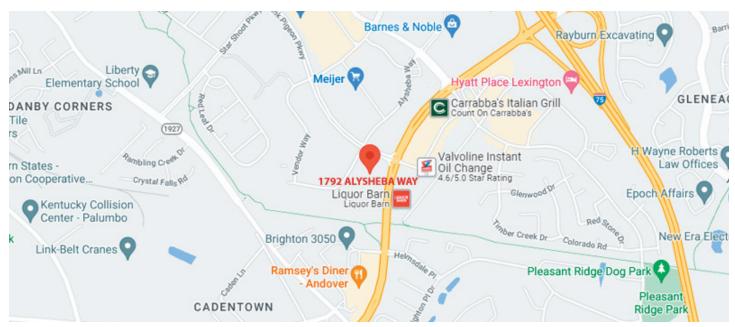

This is the premier location in Hamburg as it is on the corner of Man of War and Alysheba with great access to Interstates 75 and 64 at a major signalized intersection. Located directly next to Hamburg Place, home to extensive dining and shopping venues.

The property is easy to find and with a corner location, excellent monument signage and quality construction, this building is the highest quality address for office space in the fast growing Hamburg area.