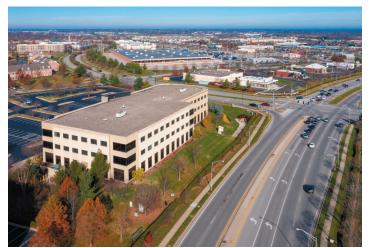

This is the premier location in Hamburg as it is on the corner of Man of War and Alysheba with great access to Interstates 75 and 64 at a major signalized intersection. Located directly next to Hamburg Place, home to extensive dining and shopping venues.

#### **Property Summary**

Building Size: 75,420 SF

Building Class: A

Lot Size: 5.45 AC

Property Type: Office Building

Year Built: 2003

Zoning: P-1 - Professional Office

Traffic Counts: Man O War Blvd - 40,461
Pink Pigeon Pkwy - 4,573