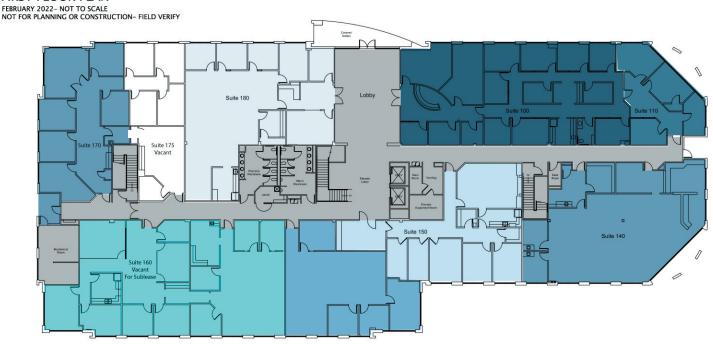

### **First Floor Plan**

#### FIRST FLOOR PLAN

#### Suite 160 - Sublease

Rental Rate: \$23.00 /SF/Yr

Space Available: 4,132 RSF

Lease Type: Modified Gross

Space Type: Office

Beautiful first-floor office at the prestigious One Hamburg building at the corner of Pink Pigeon and Man O'War Boulevard. Formerly a law office, this suite features 8-9 offices, two conference rooms, an area for work stations, and a breakroom. Less than one mile from I-75/I-64, the Hamburg area provides convenient nearby restaurants, retail, and banking.

Don't miss this opportunity.

#### **Suite 175**

Rental Rate: \$22.50 /SF/Yr

Space Available: 1,343 RSF

Lease Type: Modified Gross

Space Type: Office