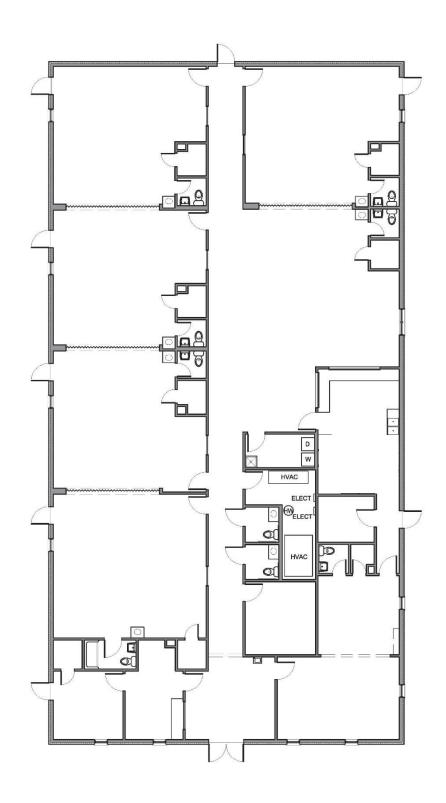

#### **FEATURES:**

Lobby/Reception Area

2 Offices

6 Large Rooms Each with Restroom and

**Exterior Entrances** 

**Break Room** 

Kitchen Area

Meeting Area with Restroom

2 Restrooms

Laundry Room

This property is conveniently located on Big Sink Rd just one block from the bypass. Close to More Than a Bakery and many other businesses. 123 Big Sink was originally built as a daycare, currently it is a church, but it has potential for many other uses. The church has a short lease, so it could be owner occupied.

### **Floor Plan**