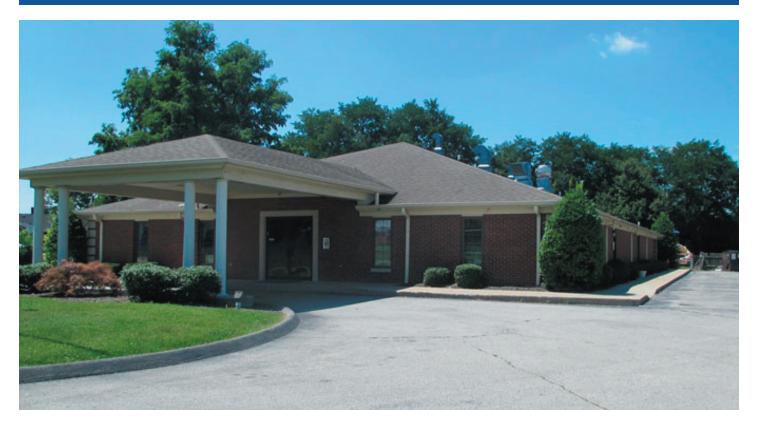

# FOR SALE 123 Big Sink Rd, Versailles, KY 40383



#### **FEATURES:**

Lobby/Reception Area

2 Offices

6 Large Rooms Each with Restroom and

**Exterior Entrances** 

**Break Room** 

Kitchen Area

Meeting Area with Restroom

2 Restrooms

Laundry Room

This property is conveniently located on Big Sink Rd just one block from the bypass. Close to More Than a Bakery and many other businesses. 123 Big Sink was originally built as a daycare, currently it is a church, but it has potential for many other uses. The church has a short lease, so it could be owner occupied.

#### PROPERTY DETAILS

| Sale Price:                                        | \$675,000                  |
|----------------------------------------------------|----------------------------|
| Total Building Size:                               | ±7,101 SF                  |
| T