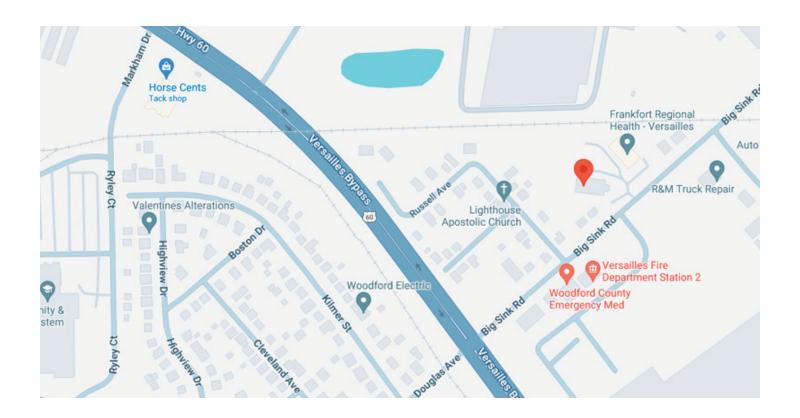

2 Restrooms

Laundry Room

This property is conveniently located on Big Sink Rd just one block from the bypass. Close to More Than a Bakery and many other businesses. 123 Big Sink was originally built as a daycare, currently it is a church, but it has potential for many other uses. The church has a short lease, so it could be owner occupied.

## **Property Map & Photo**