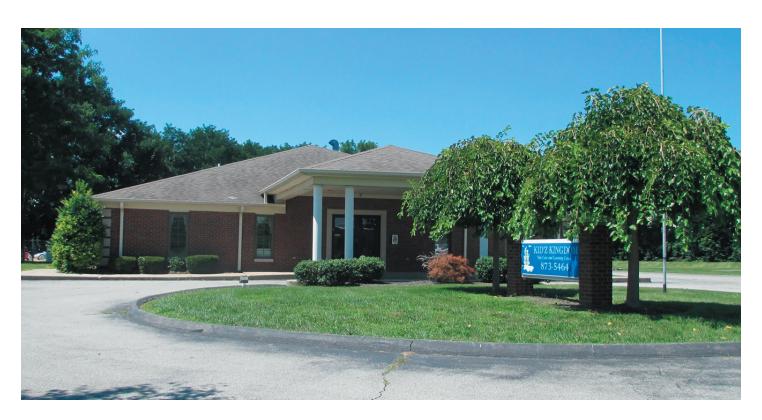

|
|----------------------------------------------------|----------------------------|
| Total Building Size:                               | ±7,101 SF                  |
| Total Land Size:                                   | ±1.02 AC                   |
| Year Built:                                        | 1995                       |
| Property Type:                                     | Freestanding Retail/Office |
| Zoning:                                            | R-3                        |
| (1) Short lease with church (was built as daycare) |                            |



CHERI MCMULLIN 859-940-6483

cmcmullin@schradercommercial.com

444 E Main Street, Suite 110 PO Box 21793 Lexington, KY 40522



859-288-5008 / schradercommercial.com

## **Property Map & Photo**







### **Floor Plan**