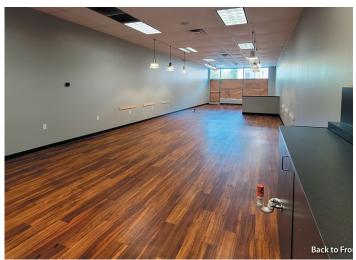

630 Euclid Avenue, Suite 120, Lexington, KY 40502

Suite 120 was formerly a SuperCuts and offers a large retail area along with a small office, restroom and employee area with washer and dryer hookup in the back.