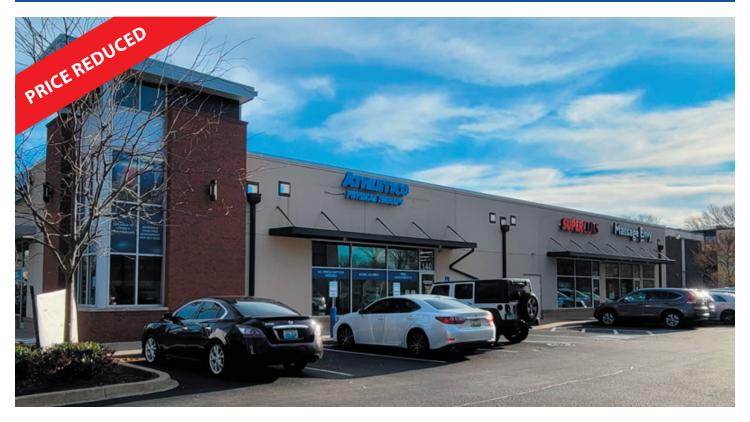

This is 1,440 SF of Class-A retail with great visibility in Chevy Chase business district. Located beside Kroger at the intersection of Euclid Avenue and Marquis Avenue, this building also features Parlor Doughnuts and Athletico. It is an easy walk to University of Kentucky, many other businesses such as Starbucks, and residential neighborhoods. This is a great long term location.