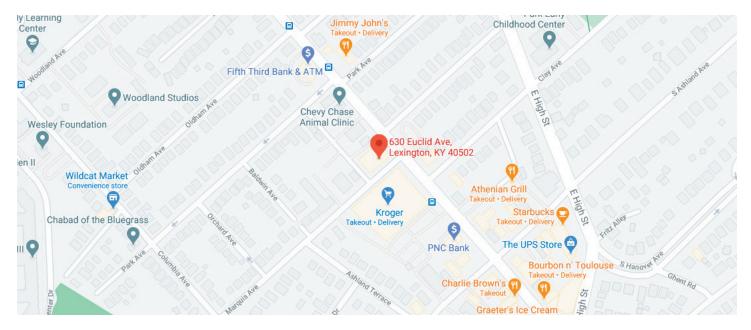

This is 1,440 SF of Class-A retail with great visibility in Chevy Chase business district. Located beside Kroger at the intersection of Euclid Avenue and Marquis Avenue, this building also features Parlor Doughnuts and Athletico. It is an easy walk to University of Kentucky, many other businesses such as Starbucks, and residential neighborhoods. This is a great long term location.