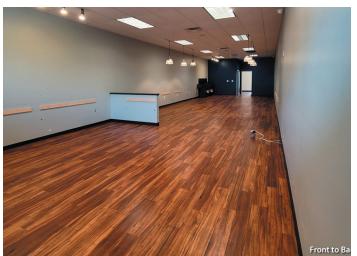

630 Euclid Avenue, Suite 120, Lexington, KY 40502

Suite 120 was formerly a SuperCuts and offers a large retail area along with a small office, restroom and employee area with washer and dryer hookup in the back.