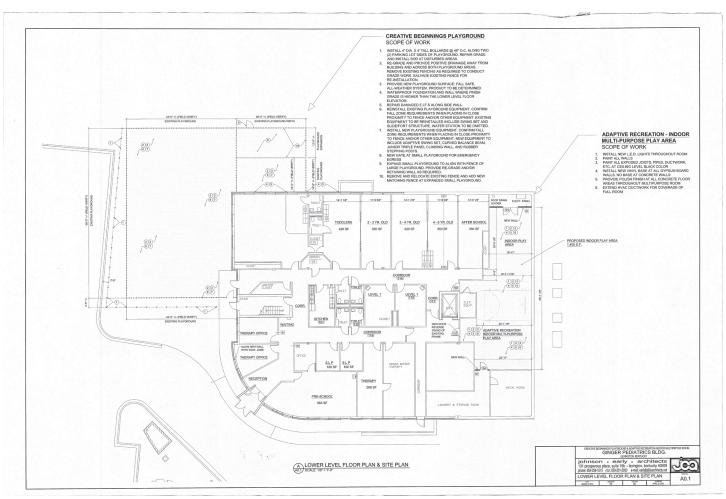

building, otherwise known as the Ginger Building, is adjacent to Cardinal Hill Hospital and offers two floors comprised of approximately 10,328 sq feet with the remainder in attic/storage space. It offers the option to be used by one or two tenants based on the current floor plan. The building has so many amenities including, free onsite parking, onsite maintenance and management as well as easy access to Versailles and Harrodsburg Road. Not a property to miss!



JAMES M. SCHRADER 859-288-5008

ischrader@schradercommercial.com

444 E Main Street, Suite 110 PO Box 21793 Lexington, KY 40522



LAURA ADAMS 859-333-6024

ladams@schradercommercial.com

444 E Main Street, Suite 110 PO Box 21793 Lexington, KY 40522



859-288-5008 / schradercommercial.com

## **Map & Lower Level Floor Plan**