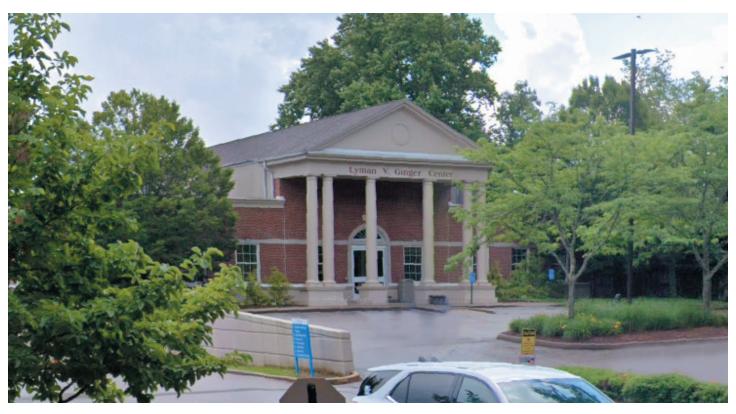

A fabulous opportunity to lease a well known building in Lexington that has great visibility and access. This building, otherwise known as the Ginger Building, is adjacent to Cardinal Hill Hospital and offers two floors comprised of approximately 10,328 sq feet with the remainder in attic/storage space. It offers the option to be used by one or two tenants based on the current floor plan. The building has so many amenities including, free onsite parking, onsite maintenance and management as well as easy access to Versailles and Harrodsburg Road. Not a property to miss!