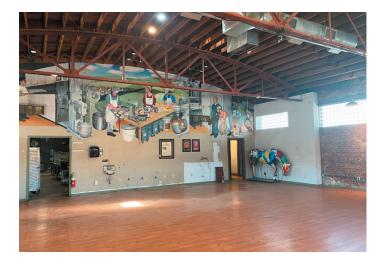

rhood Business |

If you need visibility and want an iconic location, this is for you.

The old Magee's bakery on Main is now for lease, offering 5,807 sq feet of well built space that could be converted into a multitude of different types of businesses.

Don't let this one get gone!





LAURA ADAMS 859-333-6024 ladams@schradercommercial.com

444 E Main Street, Suite 110 PO Box 21793 Lexington, KY 40522



859-288-5008 / schradercommercial.com

The information contained herein is from sources believed, but not guaranteed to be reliable. Schrader Commercial Properties, LLC makes no representations or warranties regarding the property and you should conduct a careful independent investigation of the property to determine its suitability for your use and investment.

## **Property Photos**











## 859-288-5008 / schradercommercial.com

The information contained herein is from sources believed, but not guaranteed to be reliable. Schrader Commercial Properties, LLC makes no representations or warranties regarding the property and you should conduct a careful independent investigation of the property to determine its suitability for your use and investment.