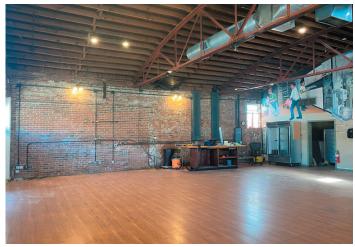

ood Business |

If you need visibility and want an iconic location, this is for you.

The old Magee's bakery on Main is now for lease, offering 5,807 sq feet of well built space that could be converted into a multitude of different types of businesses.

Don't let this one get gone!





LAURA ADAMS 859-333-6024 ladams@schradercommercial.com

444 E Main Street, Suite 110 PO Box 21793 Lexington, KY 40522



859-288-5008 / schradercommercial.com

The information contained herein is from sources believed, but not guaranteed to be reliable. Schrader Commercial Properties, LLC makes no representations or warranties regarding the property and you should conduct a careful independent investigation of the property to determine its suitability for your use and investment.

## **Property Photos**











## 859-288-5008 / schradercommercial.com

The information contained herein is from sources believed, but not guaranteed to be reliable. Schrader Commercial Properties, LLC makes no representations or warranties regarding the property and you should conduct a careful independent investigation of the property to determine its suitability for your use and investment.