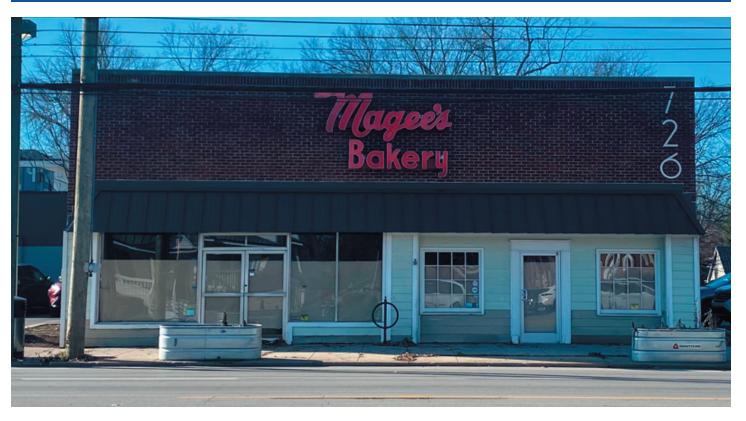

## FOR LEASE - Magee's Bakery Building

\$19.95 /SF/Yr

If you need visibility and want an iconic location, this is for you.

The old Magee's bakery on Main is now for lease, offering 5,807 sq feet of well built space that could be converted into a multitude of different types of businesses.