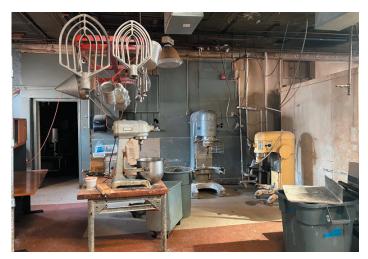

Business |

If you need visibility and want an iconic location, this is for you.

The old Magee's bakery on Main is now for lease, offering 5,807 sq feet of well built space that could be converted into a multitude of different types of businesses.

Don't let this one get gone!





LAURA ADAMS 859-333-6024 ladams@schradercommercial.com

444 E Main Street, Suite 110 PO Box 21793 Lexington, KY 40522



859-288-5008 / schradercommercial.com

The information contained herein is from sources believed, but not guaranteed to be reliable. Schrader Commercial Properties, LLC makes no representations or warranties regarding the property and you should conduct a careful independent investigation of the property to determine its suitability for your use and investment.

## **Property Photos**











## 859-288-5008 / schradercommercial.com

The information contained herein is from sources believed, but not guaranteed to be reliable. Schrader Commercial Properties, LLC makes no representations or warranties regarding the property and you should conduct a careful independent investigation of the property to determine its suitability for your use and investment.