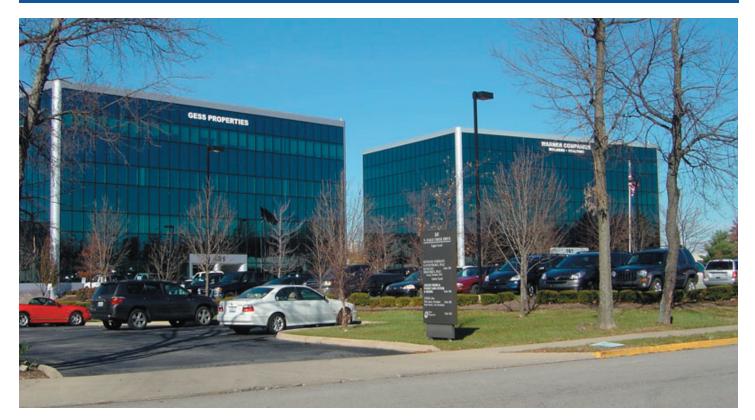

# **FOR LEASE**

151 N Eagle Creek Dr, Lexington, KY 40509

North Eagle Creek Office Park consists of two "Class A" newer constructed glass office buildings in a suburban campus setting. The buildings are directly across the street from the newly constructed St. Joseph Hospital complex. Immaculately land-scaped and professionally managed office space is available for smaller professional suites up to as large as 14,000 square feet. Some available spaces are in move-in ready condition. Some shell space available ideal for medical professionals.

North Eagle Creek Office Park is conveniently located across North Eagle Creek Drive from the newly St. Joseph East Hospital. It has convenient access to New Circle Road from Richmond Road and Interstates I-64/75 from Man O'War Blvd. Medical practices with patients coming from Eastern Kentucky can easily give direction to Eagle Creek Drive from Man O'War at Hamburg.

#### **Highlights**

- Directly Across the Street from St. Joseph East Hospital
- Building Signage Available for Full Floor Tenants
- Shell Space Condition-"Design Your Own Floor Plan"
- Attractively Landscaped Grounds
- Professional Property Management
- Excellent Access to Interstates, Man of War and New Circle Road
- Growth Area