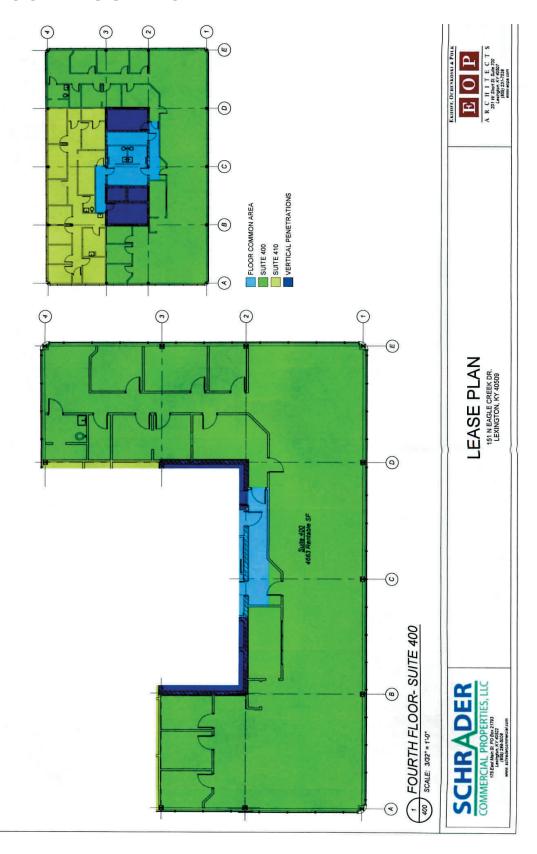

|
| Zoning Description:               | P-1 - Professional Office                                                      |



JAMES M. SCHRADER 859-288-5008

jschrader@schradercommercial.com

444 E Main Street, Suite 110 PO Box 21793 Lexington, KY 40522



859-288-5008 / schradercommercial.com

The information contained herein is from sources believed, but not guaranteed to be reliable. Schrader Commercial Properties, LLC makes no representations or warranties regarding the property and you should conduct a careful independent investigation of the property to determine its suitability for your use and investment.







### Suite 110 - Floor Plan





## **Second Floor - Floor Plan**





859-288-5008 / schradercommercial.com

#### Suite 400 - Floor Plan