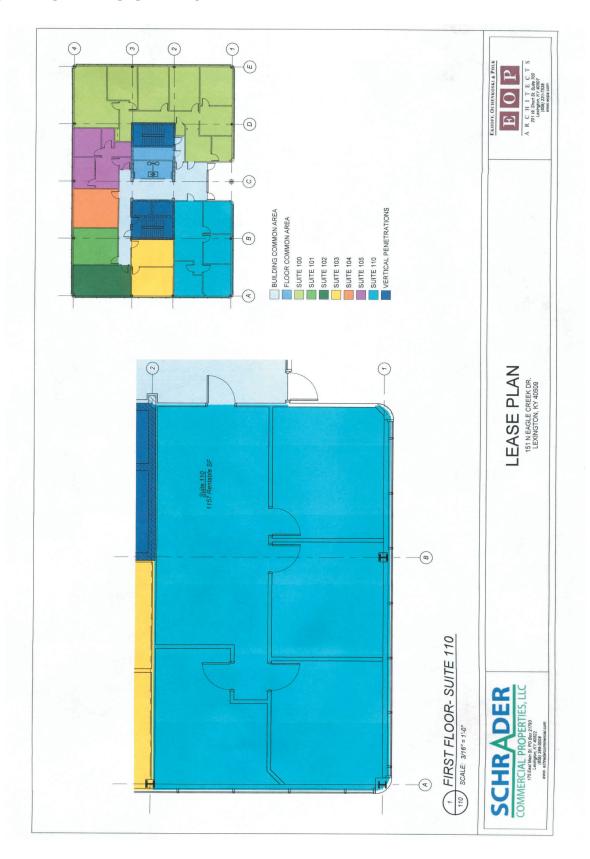

|
| Building Class:                   | A                                                                              |
| Zoning Description:               | P-1 - Professional Office                                                      |



JAMES M. SCHRADER 859-288-5008

jschrader@schradercommercial.com

444 E Main Street, Suite 110 PO Box 21793 Lexington, KY 40522



859-288-5008 / schradercommercial.com

The information contained herein is from sources believed, but not guaranteed to be reliable. Schrader Commercial Properties, LLC makes no representations or warranties regarding the property and you should conduct a careful independent investigation of the property to determine its suitability for your use and investment.







### Suite 110 - Floor Plan





## **Second Floor - Floor Plan**





859-288-5008 / schradercommercial.com

#### Suite 400 - Floor Plan