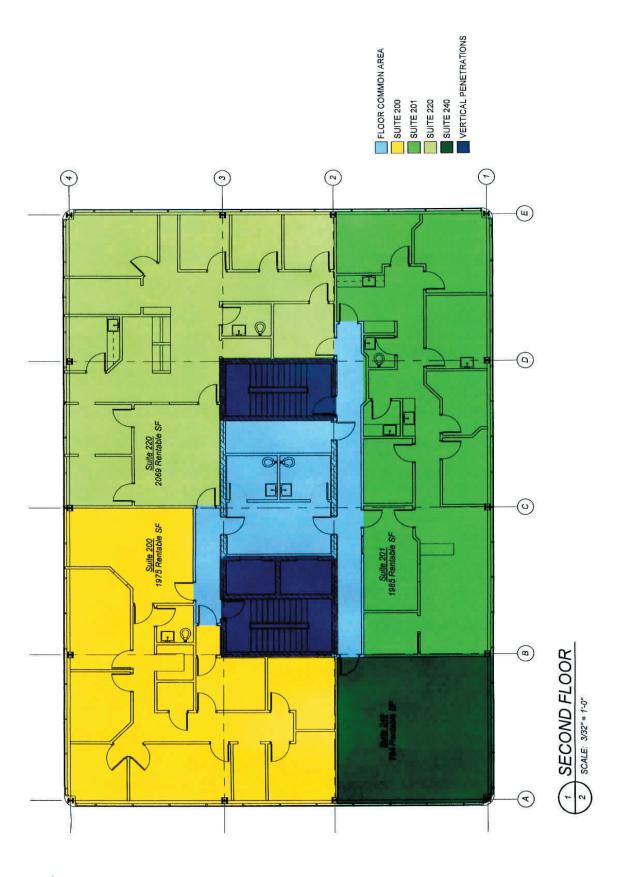

g Class:                   | A                                                                              |
| Zoning Description:               | P-1 - Professional Office                                                      |



JAMES M. SCHRADER 859-288-5008

jschrader@schradercommercial.com

444 E Main Street, Suite 110 PO Box 21793 Lexington, KY 40522



859-288-5008 / schradercommercial.com

The information contained herein is from sources believed, but not guaranteed to be reliable. Schrader Commercial Properties, LLC makes no representations or warranties regarding the property and you should conduct a careful independent investigation of the property to determine its suitability for your use and investment.







### Suite 110 - Floor Plan





## **Second Floor - Floor Plan**





859-288-5008 / schradercommercial.com

#### Suite 400 - Floor Plan