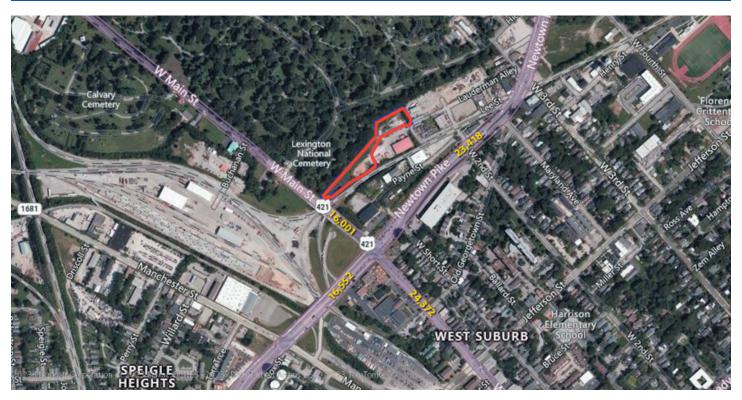

## FOR LEASE - I-1 Land near downtown

150 Lee St, Lexington, KY 40508 (Near the intersection of W Main St & Newtown Pike)

\$6,500/month

## **PROPERTY SUMMARY**

| For Lease:        | \$6,500/month          |
|-------------------|------------------------|
| Lot Size:         | 2.03 AC                |
| PVA Neighborhood: | 719-Leestown           |
| Zoning:           | I-1 - Light Industrial |
| Traffic Counts:   | Main St - 24,372       |
|                   | W Main St - 16,001     |
|                   | Newtown Pike - 23,418  |

Zoned I-1, this parcel is ideal for contractors, heavy equipment operators, or anyone needing outside storage. The lot is level and partially fenced.

Quiet neighborhood. Great location near downtown with easy access to New Circle and I-75/64.