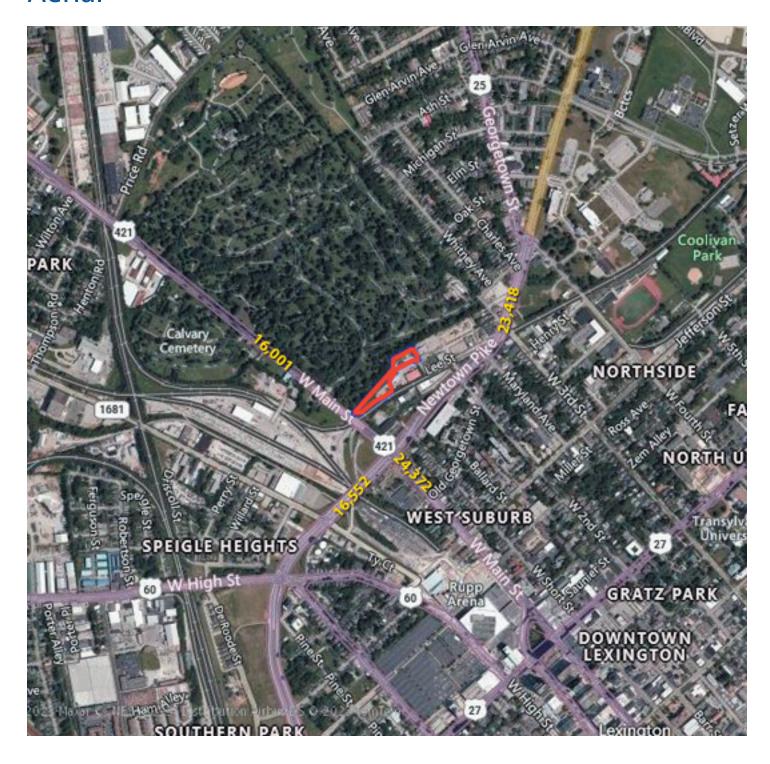

## **Aerial**

## **PROPERTY SUMMARY**

| For Lease:        | \$6,500/month          |
|-------------------|------------------------|
| Lot Size:         | 2.03 AC                |
| PVA Neighborhood: | 719-Leestown           |
| Zoning:           | I-1 - Light Industrial |
| Traffic Counts:   | Main St - 24,372       |
|                   | W Main St - 16,001     |
|                   | Newtown Pike - 23,418  |