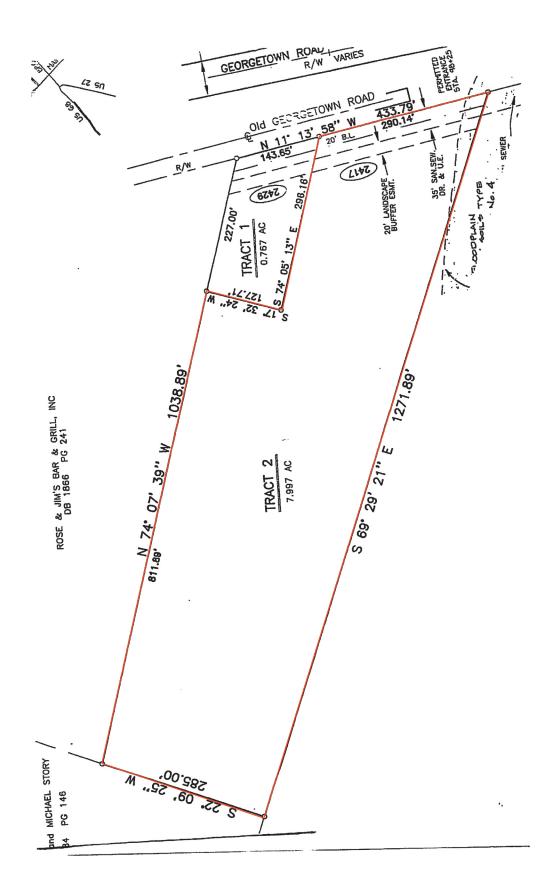

## **Plat**

## **PROPERTY SUMMARY**

| For Lease:        | \$6,500/month          |
|-------------------|------------------------|
| Lot Size:         | 2.03 AC                |
| PVA Neighborhood: | 719-Leestown           |
| Zoning:           | I-1 - Light Industrial |
| Traffic Counts:   | Main St - 24,372       |
|                   | W Main St - 16,001     |
|                   | Newtown Pike - 23,418  |