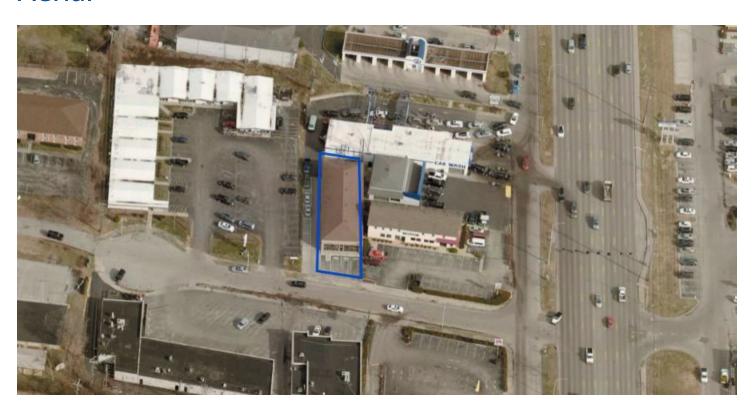

------------------------------|
| Buidling Sqft:  | 4,400 SF                            |
| Lot Size:       | 0.1552 AC                           |
| Property Type:  | Freestanding Commercial<br>Building |
| Year Built:     | 1968                                |
| Zoning:         | B-1 - Neighborhood Business         |
| Traffic Counts: | Nicholasville Rd - 32,638           |

Great retail location visible to Nicholasville Road and its huge traffic count. Freestanding building is ideal for an owner/occupant that is tired of paying rent. Price has just been reduced and owner is ready to sell.





JAMES M. SCHRADER 859-288-5008

jschrader@schradercommercial.com

444 E Main Street, Suite 110 PO Box 21793 Lexington, KY 40522



859-288-5008 / schradercommercial.com

# Map



### **Aerial**





# Floorplan





# **Plat**