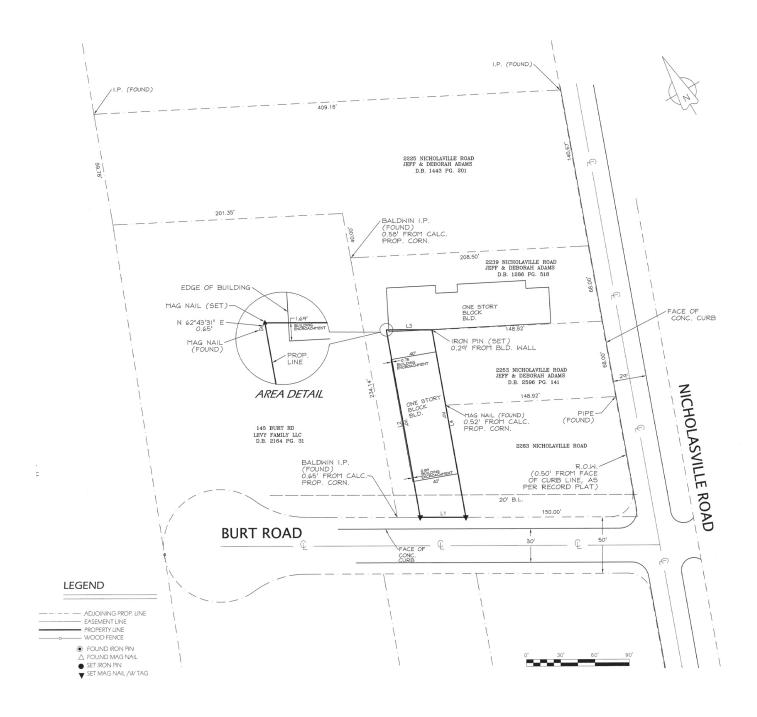

Buidling Sqft:  | 4,400 SF                            |
| Lot Size:       | 0.1552 AC                           |
| Property Type:  | Freestanding Commercial<br>Building |
| Year Built:     | 1968                                |
| Zoning:         | B-1 - Neighborhood Business         |
| Traffic Counts: | Nicholasville Rd - 32,638           |

Great retail location visible to Nicholasville Road and its huge traffic count. Freestanding building is ideal for an owner/occupant that is tired of paying rent. Price has just been reduced and owner is ready to sell.





JAMES M. SCHRADER 859-288-5008

jschrader@schradercommercial.com

444 E Main Street, Suite 110 PO Box 21793 Lexington, KY 40522



859-288-5008 / schradercommercial.com

# Map



### **Aerial**





# Floorplan





# **Plat**