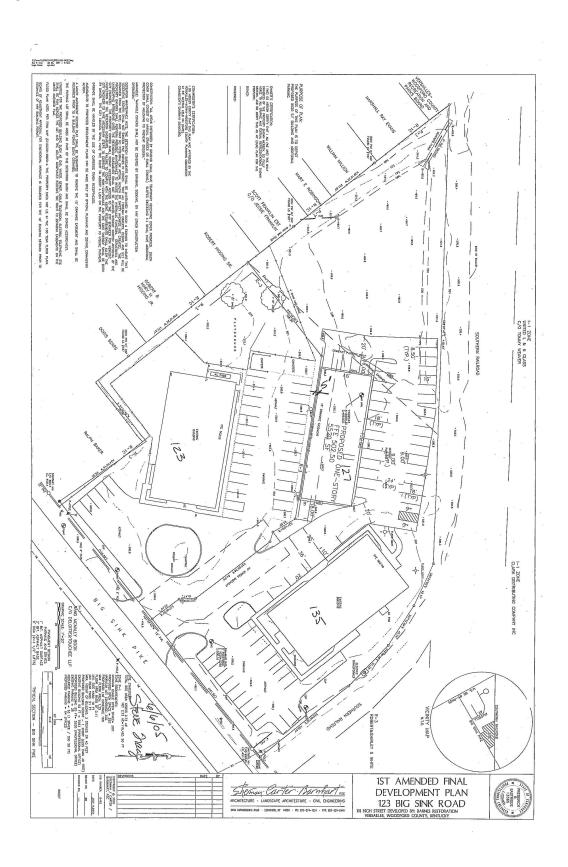

with 4 tenants. The 125 lot has potential to build another 5,200 SF building.



859-940-6483

cmcmullin@schradercommercial.com

444 E Main Street, Suite 110 PO Box 21793 Lexington, KY 40522



859-288-5008 / schradercommercial.com

## **123 BIG SINK PROPERTY DETAILS**

Building Size: +/- 7,101 SF

Lot Size: +/- 1.02 AC

Year Built: 1995

Property Type: Freestanding Retail/Office

Zoning: R-3

(1) Short lease with church (was built as daycare)

## 125 BIG SINK PROPERTY DETAILS

Building Size: +/- 7,077 SF (+/- 6,814 Rentable SF)

Lot Size: +/- 1.703 AC

Year Built: 1995

Property Type: Freestanding Retail/Office

Zoning: P-1

(4) Office tenants





FLOOR PLAN - SUITE "A"

0 0 0 0

FLOOR PLAN - 123 BIG SINK ROAD 7101 Gross S.F.

125 BIG SINK ROAD VERSAILLES, KENTUCKY



## **Site Plan**