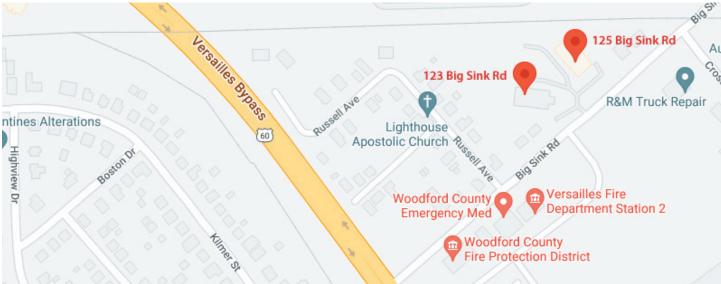

## **FOR SALE**

123-125 Big Sink Rd, Versailles, KY 40383

Great opportunity to purchase two adjacent lots that are conveniently located on Big Sink Rd just one block from the bypass. Close to More Than a Bakery and many other businesses. 123 Big Sink was originally built as a daycare, currently it is a church, but it has potential for many other uses. The church has a short lease, so it could be owner occupied, and 125 Big Sink used as investment income with 4 tenants. The 125 lot has potential to build another 5,200 SF building.