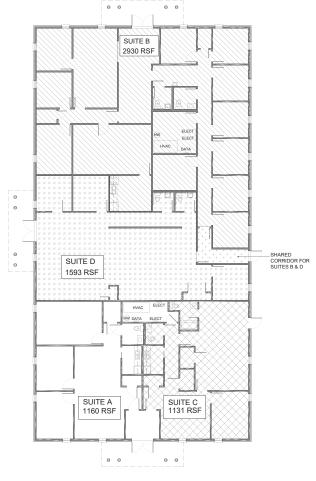

## 125 BIG SINK PROPERTY DETAILS

Building Size: +/- 7,077 SF (+/- 6,814 Rentable SF)

Lot Size: +/- 1.703 AC

Year Built: 1995

Property Type: Freestanding Retail/Office

Zoning: P-1

(4) Office tenants

FLOOR PLAN - SUITE "A"

0 0 0 0

FLOOR PLAN - 123 BIG SINK ROAD 7101 Gross S.F.

125 BIG SINK ROAD VERSAILLES, KENTUCKY