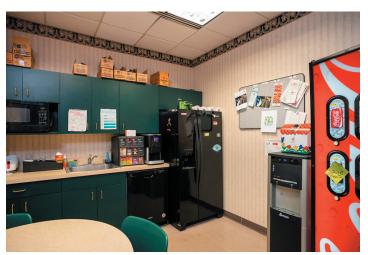

# **Property Images**

**SCHRADER** 

**COMMERCIAL PROPERTIES, LLC** 

#### Suite 100

| Space Available: | 13,725 RSF     |
|------------------|----------------|
| Lease Rate:      | \$21.00 /SF/Yr |

Avalable Date: January 1, 2024

First Floor Suite with separate entrance, two breakrooms, a combination of open concept, and individual offices.