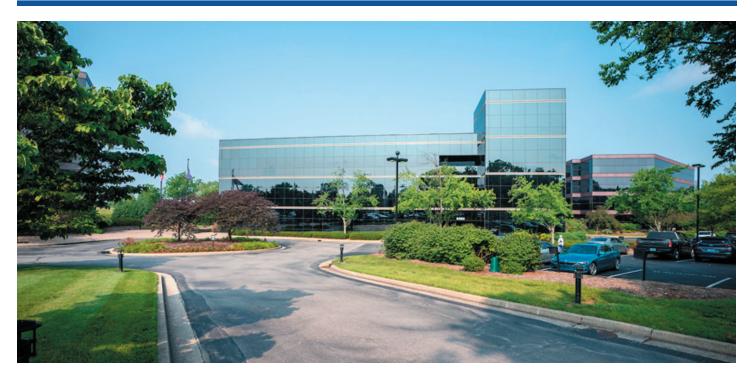

## FOR LEASE – Suite 100 2353 Alexandria Dr, Lexington, KY 40504

\$21.00 /SF/Yr

#### Suite 100

| Space Available: | 13,725 RSF     |
|------------------|----------------|
| Lease Rate:      | \$21.00 /SF/Yr |

Avalable Date: January 1, 2024

First Floor Suite with separate entrance, two breakrooms, a combination of open concept, and individual offices.