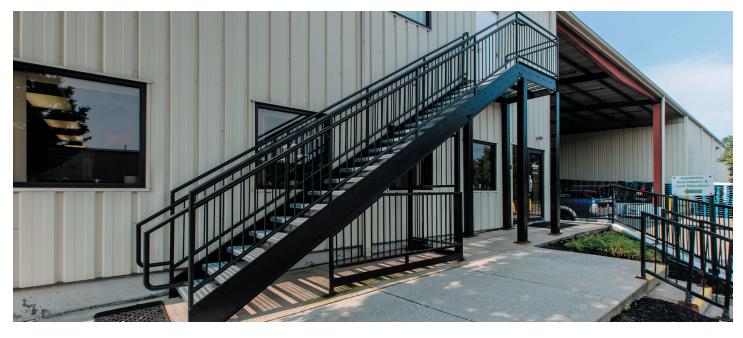

box trucks with cover
- Approx 50 parking spaces
- · Ceiling height 24'
- 8" slab foundation
- · Wet sprinkler system

- 3,500 lb Elevator
- · LED lighting
- Professional office space on two levels
- Certified food grade facility
- Super clean and well maintained facility
- Occupancy available fall of 2024
- Pallet racking, freezer and refrigerator units, and furniture to be sold separately

#### **Property Summary**

Building Size: +/- 52,000 SF

Lot Size: 2.49 AC

Property Type: Industrial/Warehouse

Year Built: 1991

Zoning: I-2 - Heavy Industrial



JAMES M. SCHRADER 859-288-5008

jschrader@schradercommercial.com

444 E Main Street, Suite 110 PO Box 21793 Lexington, KY 40522



859-288-5008 / schradercommercial.com

### **Property Aerial & Map**







## **Property Images**