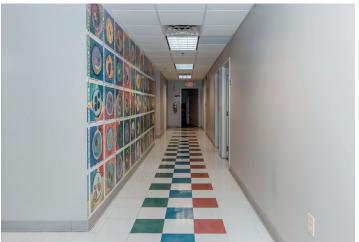

for box trucks with cover
- Approx 50 parking spaces
- · Ceiling height 24'
- 8" slab foundation
- · Wet sprinkler system

- 3,500 lb Elevator
- · LED lighting
- Professional office space on two levels
- Certified food grade facility
- Super clean and well maintained facility
- Occupancy available fall of 2024
- Pallet racking, freezer and refrigerator units, and furniture to be sold separately

#### **Property Summary**

Building Size: +/- 52,000 SF

Lot Size: 2.49 AC

Property Type: Industrial/Warehouse

Year Built: 1991

Zoning: I-2 - Heavy Industrial



JAMES M. SCHRADER 859-288-5008

jschrader@schradercommercial.com

444 E Main Street, Suite 110 PO Box 21793 Lexington, KY 40522



859-288-5008 / schradercommercial.com

### **Property Aerial & Map**







## **Property Images**