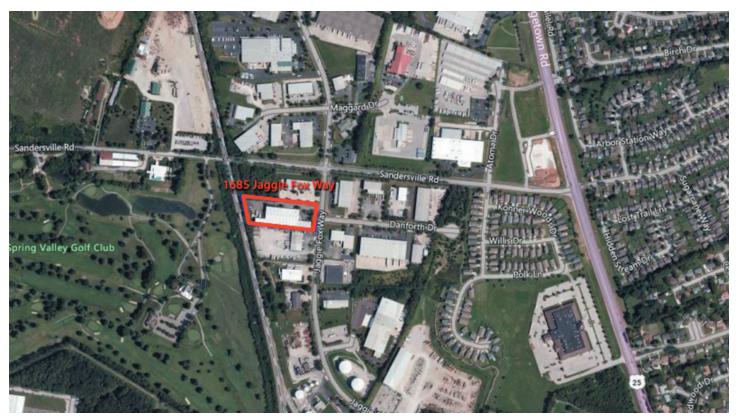

doors with levelers
- 4 dock level for box trucks with cover
- Approx 50 parking spaces
- · Ceiling height 24'
- 8" slab foundation
- · Wet sprinkler system

- 3,500 lb Elevator
- · LED lighting
- Professional office space on two levels
- Certified food grade facility
- Super clean and well maintained facility
- Occupancy available fall of 2024
- Pallet racking, freezer and refrigerator units, and furniture to be sold separately

#### **Property Summary**

Building Size: +/- 52,000 SF

Lot Size: 2.49 AC

Property Type: Industrial/Warehouse

Year Built: 1991

Zoning: I-2 - Heavy Industrial



JAMES M. SCHRADER 859-288-5008

jschrader@schradercommercial.com

444 E Main Street, Suite 110 PO Box 21793 Lexington, KY 40522



859-288-5008 / schradercommercial.com

### **Property Aerial & Map**







## **Property Images**