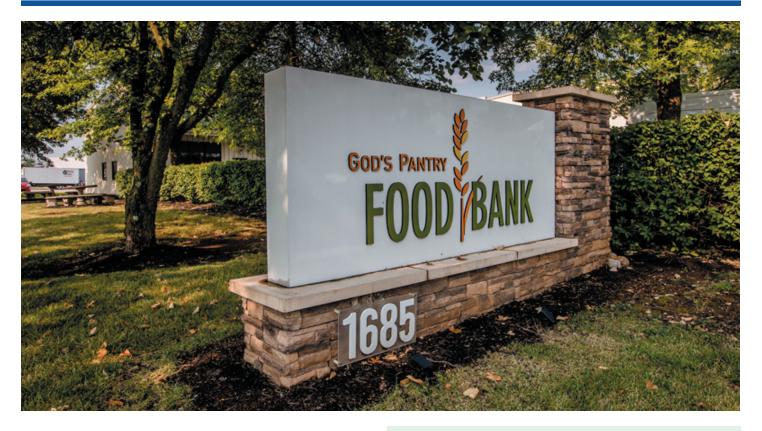

# FOR SALE 1685 Jaggie Fox Way, Lexington, KY 40513

### **God's Pantry Food Bank**

- +/- 52,000 SF
- 2.49 acres
- Built in 1991
- \$4,650,000
- · Zoned I-2
- 1 drive-in door
- 5 dock high doors with levelers
- 4 dock level for box trucks with cover
- Approx 50 parking spaces
- · Ceiling height 24'
- 8" slab foundation
- · Wet sprinkler system