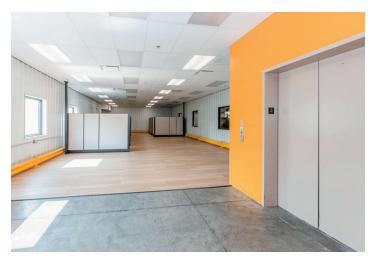

evel for box trucks with cover
- Approx 50 parking spaces
- · Ceiling height 24'
- 8" slab foundation
- · Wet sprinkler system

- 3,500 lb Elevator
- · LED lighting
- Professional office space on two levels
- Certified food grade facility
- Super clean and well maintained facility
- Occupancy available fall of 2024
- Pallet racking, freezer and refrigerator units, and furniture to be sold separately

#### **Property Summary**

Building Size: +/- 52,000 SF

Lot Size: 2.49 AC

Property Type: Industrial/Warehouse

Year Built: 1991

Zoning: I-2 - Heavy Industrial



JAMES M. SCHRADER 859-288-5008

jschrader@schradercommercial.com

444 E Main Street, Suite 110 PO Box 21793 Lexington, KY 40522



859-288-5008 / schradercommercial.com

### **Property Aerial & Map**







## **Property Images**