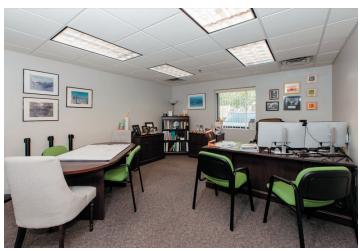

el for box trucks with cover
- Approx 50 parking spaces
- · Ceiling height 24'
- 8" slab foundation
- · Wet sprinkler system

- 3,500 lb Elevator
- · LED lighting
- Professional office space on two levels
- Certified food grade facility
- Super clean and well maintained facility
- Occupancy available fall of 2024
- Pallet racking, freezer and refrigerator units, and furniture to be sold separately

#### **Property Summary**

Building Size: +/- 52,000 SF

Lot Size: 2.49 AC

Property Type: Industrial/Warehouse

Year Built: 1991

Zoning: I-2 - Heavy Industrial



JAMES M. SCHRADER 859-288-5008

jschrader@schradercommercial.com

444 E Main Street, Suite 110 PO Box 21793 Lexington, KY 40522



859-288-5008 / schradercommercial.com

### **Property Aerial & Map**







## **Property Images**