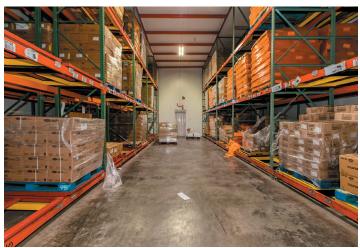

or box trucks with cover
- Approx 50 parking spaces
- · Ceiling height 24'
- 8" slab foundation
- · Wet sprinkler system

- 3,500 lb Elevator
- · LED lighting
- Professional office space on two levels
- Certified food grade facility
- Super clean and well maintained facility
- Occupancy available fall of 2024
- Pallet racking, freezer and refrigerator units, and furniture to be sold separately

#### **Property Summary**

Building Size: +/- 52,000 SF

Lot Size: 2.49 AC

Property Type: Industrial/Warehouse

Year Built: 1991

Zoning: I-2 - Heavy Industrial



JAMES M. SCHRADER 859-288-5008

jschrader@schradercommercial.com

444 E Main Street, Suite 110 PO Box 21793 Lexington, KY 40522



859-288-5008 / schradercommercial.com

### **Property Aerial & Map**







## **Property Images**