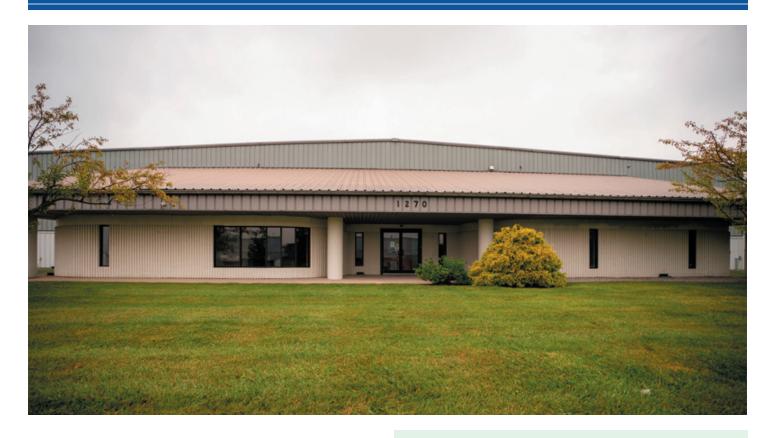

# FOR SALE 1270 Enterprise Drive, Winchester, KY 40391

#### <u>God's Pantry Food Bank Winchester</u> Warehouse

- Excellent access to I-64 near I-75 and Mountain Parkway
- Short drive to Lexington
- · Walk-in cooler and freezer
- Gas space heaters
- Three phase 480V 4000 amp electric
- · Wet sprinkler system
- · 25' Ceiling height
- · 4 Dock high doors
- 1 Drive-in door

#### **Property Summary**

Building Size: 43,408 SF

(+/- 2,500 SF Office)

Lot Size: 6.32 AC

Property Type: Industrial/Warehouse

Zoning: I-1 - Light Industrial

JAMES M. SCHRADER 859-288-5008

jschrader@schradercommercial.com