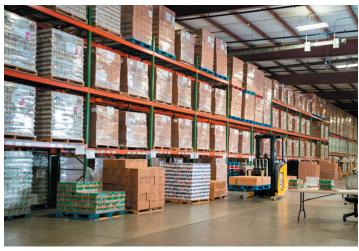

## **Property Images**

#### <u>God's Pantry Food Bank Winchester</u> Warehouse

- Excellent access to I-64 near I-75 and Mountain Parkway
- Short drive to Lexington
- · Walk-in cooler and freezer
- Gas space heaters
- Three phase 480V 4000 amp electric
- · Wet sprinkler system
- · 25' Ceiling height
- · 4 Dock high doors
- 1 Drive-in door