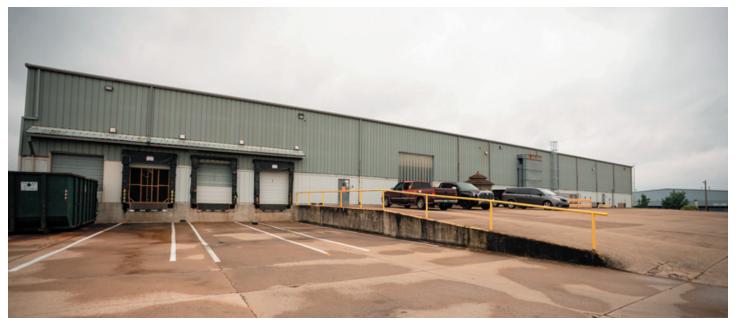

# FOR SALE 1270 Enterprise Drive, Winchester, KY 40391



#### <u>God's Pantry Food Bank Winchester</u> Warehouse

- Excellent access to I-64 near I-75 and Mountain Parkway
- Short drive to Lexington
- · Walk-in cooler and freezer
- Gas space heaters
- Three phase 480V 4000 amp electric
- · Wet sprinkler system
- · 25' Ceiling height
- · 4 Dock high doors
- 1 Drive-in door

#### **Property Summary**

Building Size: 43,408 SF

(+/- 2,500 SF Office)

Lot Size: 6.32 AC

Property Type: Industrial/Warehouse

Zoning: I-1 - Light Industrial



JAMES M. SCHRADER 859-288-5008

jschrader@schradercommercial.com

444 E Main Street, Suite 110 PO Box 21793 Lexington, KY 40522



859-288-5008 / schradercommercial.com

#### **Property Aerial & Map**





## **Property Images**













### **Property Survey**