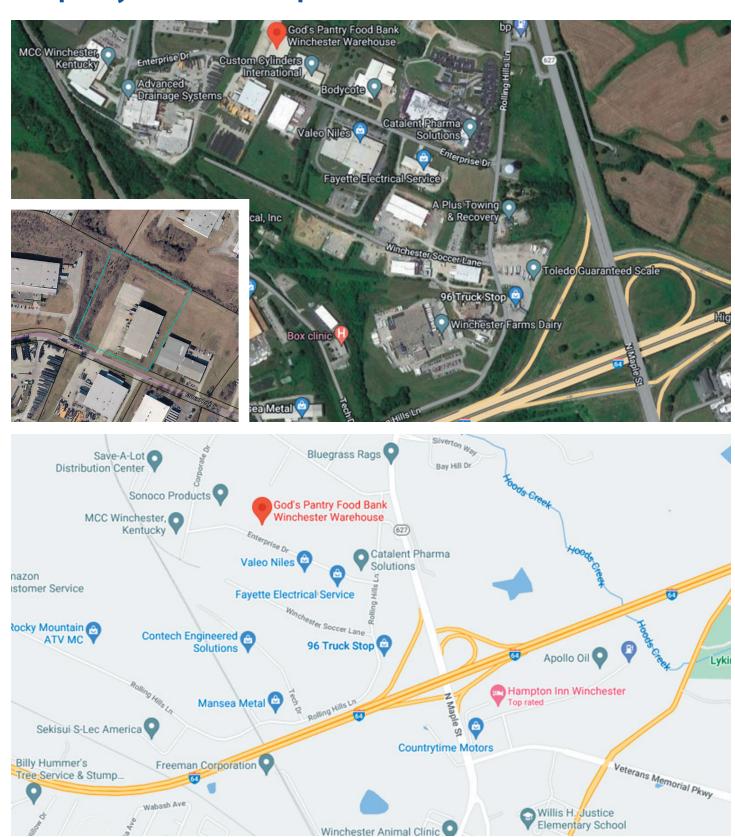

# FOR SALE 1270 Enterprise Drive, Winchester, KY 40391



#### <u>God's Pantry Food Bank Winchester</u> Warehouse

- Excellent access to I-64 near I-75 and Mountain Parkway
- Short drive to Lexington
- · Walk-in cooler and freezer
- Gas space heaters
- Three phase 480V 4000 amp electric
- · Wet sprinkler system
- · 25' Ceiling height
- · 4 Dock high doors
- 1 Drive-in door

#### **Property Summary**

Building Size: 43,408 SF

(+/- 2,500 SF Office)

Lot Size: 6.32 AC

Property Type: Industrial/Warehouse

Zoning: I-1 - Light Industrial



JAMES M. SCHRADER 859-288-5008

jschrader@schradercommercial.com

444 E Main Street, Suite 110 PO Box 21793 Lexington, KY 40522



859-288-5008 / schradercommercial.com

#### **Property Aerial & Map**





## **Property Images**













### **Property Survey**