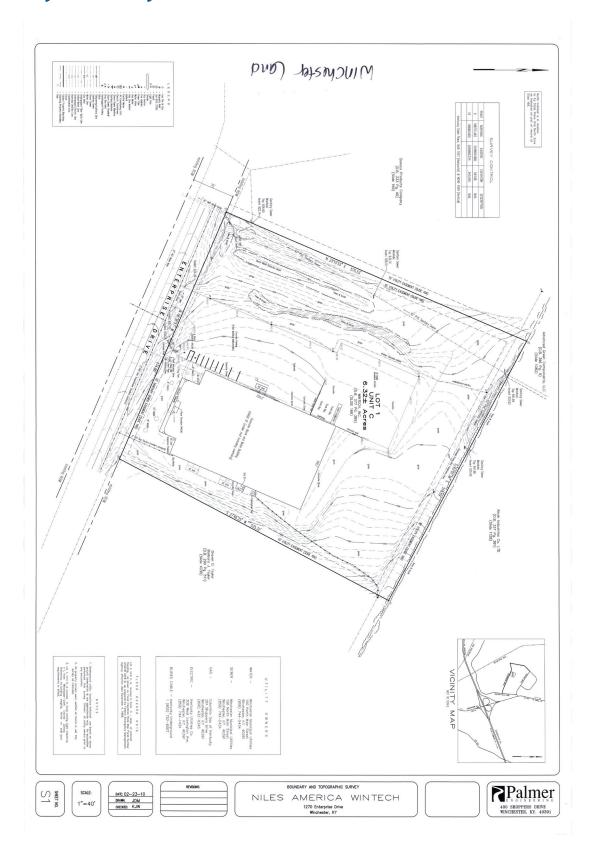

1270 Enterprise Drive, Winchester, KY 40391



#### <u>God's Pantry Food Bank Winchester</u> Warehouse

- Excellent access to I-64 near I-75 and Mountain Parkway
- Short drive to Lexington
- · Walk-in cooler and freezer
- Gas space heaters
- Three phase 480V 4000 amp electric
- · Wet sprinkler system
- · 25' Ceiling height
- · 4 Dock high doors
- 1 Drive-in door

#### **Property Summary**

Building Size: 43,408 SF

(+/- 2,500 SF Office)

Lot Size: 6.32 AC

Property Type: Industrial/Warehouse

Zoning: I-1 - Light Industrial



JAMES M. SCHRADER 859-288-5008

jschrader@schradercommercial.com

444 E Main Street, Suite 110 PO Box 21793 Lexington, KY 40522



859-288-5008 / schradercommercial.com

#### **Property Aerial & Map**





## **Property Images**













### **Property Survey**