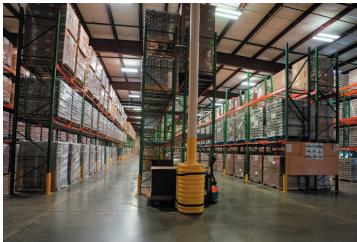

## **Property Images**

#### <u>God's Pantry Food Bank Winchester</u> Warehouse

- Excellent access to I-64 near I-75 and Mountain Parkway
- Short drive to Lexington
- · Walk-in cooler and freezer
- Gas space heaters
- Three phase 480V 4000 amp electric
- · Wet sprinkler system
- · 25' Ceiling height
- · 4 Dock high doors
- 1 Drive-in door