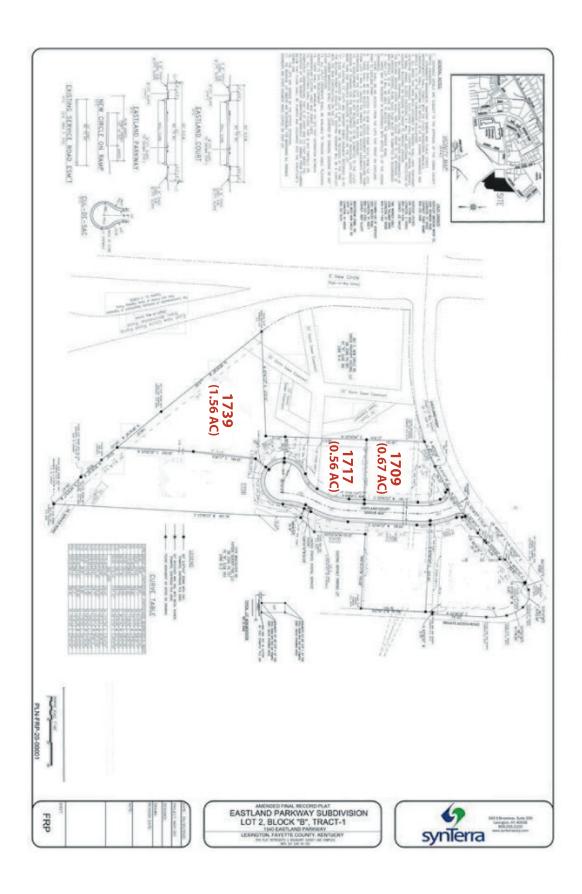

# Plat

#### **PROPERTY SUMMARY**

 1709 Lot:
 0.67 AC | \$569,500

 1717 Lot:
 0.56 AC | \$476,000

 1739 Lot:
 1.56 AC | \$1,326,000

 Combined Lots:
 2.79 AC | \$2,371,500

 Property Type:
 Commercial Vacant Land

 Zoning:
 B-3 - Highway Service Business