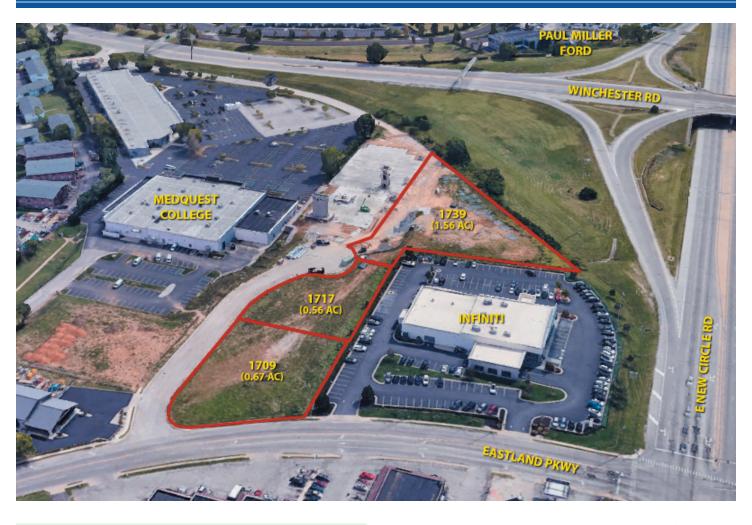

# **FOR SALE** - High Visibility Commercial Lots

1709, 1717, 1739 Eastland Court, Lexington, KY 40505

#### **PROPERTY SUMMARY**

 1709 Lot:
 0.67 AC | \$569,500

 1717 Lot:
 0.56 AC | \$476,000

 1739 Lot:
 1.56 AC | \$1,326,000

 Combined Lots:
 2.79 AC | \$2,371,500

 Property Type:
 Commercial Vacant Land

 Zoning:
 B-3 - Highway Service Business

 Traffic Counts:
 E New Circle Rd - 43,969

 Winchester Rd - 31,744

High visibility, prime commercial lots ready for development. Located at the corner of E New Circle Road and Winchester Road, which provide easy access to downtown Lexington, Hamburg, and I-75. This property is zoned B-3 and flanked by Infiniti Dealership and Bypass Rentals, suitable for retail, restaurant, hotel, car wash, gas station, etc.