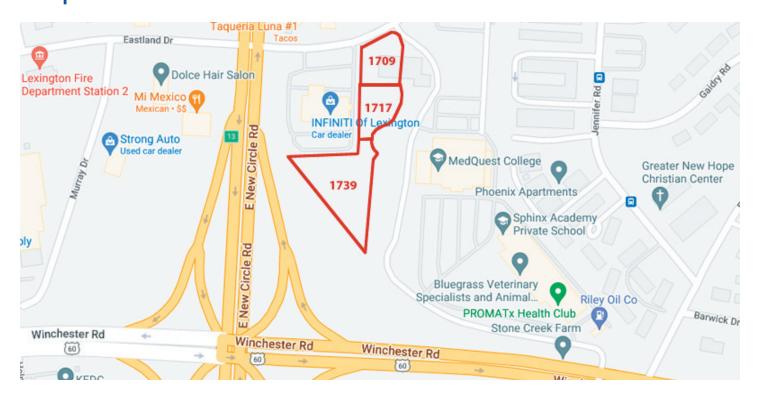

## Map

 Traffic Counts:
 E New Circle Rd - 43,969

 Winchester Rd - 31,744

High visibility, prime commercial lots ready for development. Located at the corner of E New Circle Road and Winchester Road, which provide easy access to downtown Lexington, Hamburg, and I-75. This property is zoned B-3 and flanked by Infiniti Dealership and Bypass Rentals, suitable for retail, restaurant, hotel, car wash, gas station, etc.