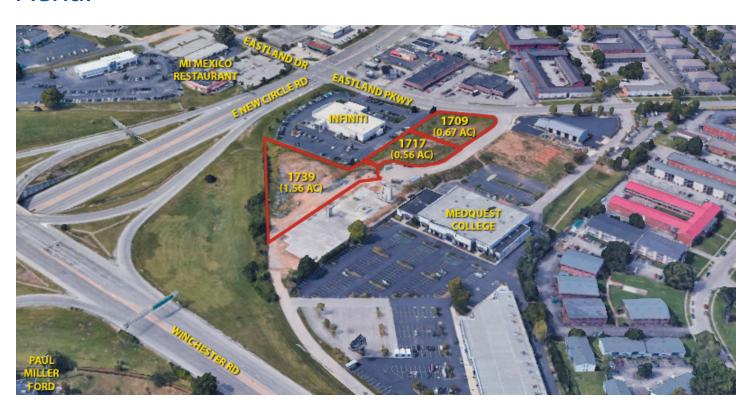

### **Aerial**

 Traffic Counts:
 E New Circle Rd - 43,969

 Winchester Rd - 31,744

High visibility, prime commercial lots ready for development. Located at the corner of E New Circle Road and Winchester Road, which provide easy access to downtown Lexington, Hamburg, and I-75. This property is zoned B-3 and flanked by Infiniti Dealership and Bypass Rentals, suitable for retail, restaurant, hotel, car wash, gas station, etc.