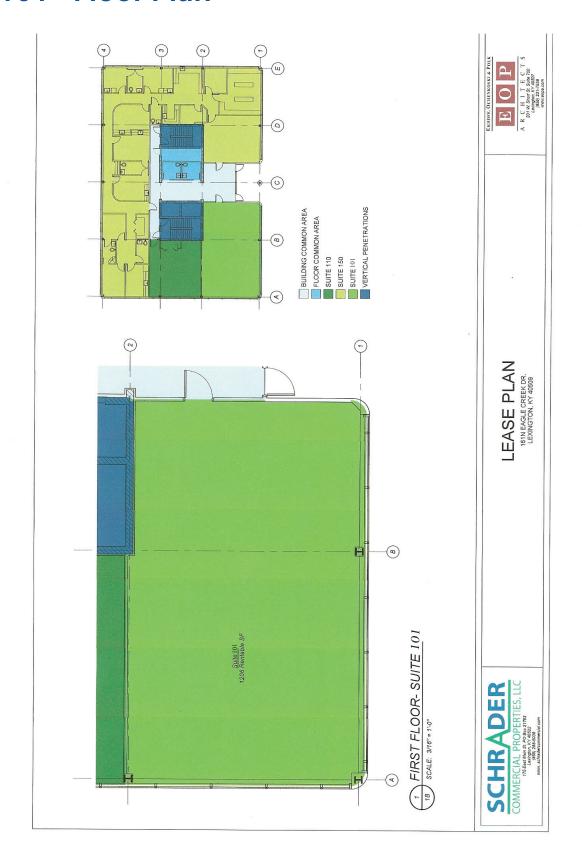

b>Suite 101</b> - 1,206 SF<br><b>Suite 150</b> - 4,192 SF |  |
|                     |                                                            |  |
|                     | <b>Suite 300</b> - 6,953 SF                                |  |
| Rental Rate:        | \$19 /SF/Year (NNN)                                        |  |
| Property Type:      | Office                                                     |  |
| Building Class:     | А                                                          |  |
| Zoning Description: | P-1 - Professional Office                                  |  |



**JAMES M. SCHRADER** 859-288-5008

jschrader@schradercommercial.com

444 E Main Street, Suite 110 PO Box 21793 Lexington, KY 40522



859-288-5008 / schradercommercial.com







# Suite 101 - Floor Plan





## Suite 150 - Floor Plan





## Suite 300 - Floor Plan