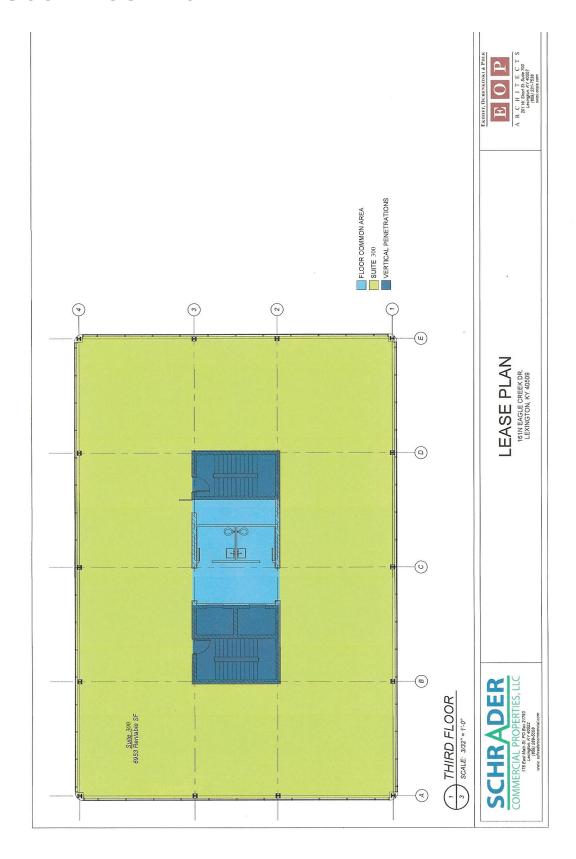

|                     |                                                            |  |
|                     | <b>Suite 300</b> - 6,953 SF                                |  |
| Rental Rate:        | \$19 /SF/Year (NNN)                                        |  |
| Property Type:      | Office                                                     |  |
| Building Class:     | А                                                          |  |
| Zoning Description: | P-1 - Professional Office                                  |  |



**JAMES M. SCHRADER** 859-288-5008

jschrader@schradercommercial.com

444 E Main Street, Suite 110 PO Box 21793 Lexington, KY 40522



859-288-5008 / schradercommercial.com







# Suite 101 - Floor Plan





## Suite 150 - Floor Plan





## Suite 300 - Floor Plan