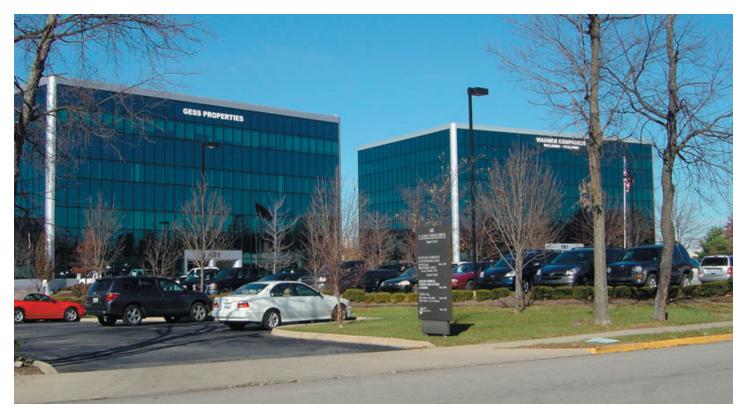

# **FOR LEASE**

161 N Eagle Creek Dr, Lexington, KY 40509

North Eagle Creek Office Park consists of two "Class A" newer constructed glass office buildings in a suburban campus setting. The buildings are directly across the street from the newly constructed St. Joseph Hospital complex. Immaculately landscaped and professionally managed office space is available for smaller professional suites up to as large as 14,000 square feet. Some available spaces are in move-in ready condition. Some shell space available ideal for medical professionals.

#### **Highlights**

- Directly Across the Street from St. Joseph East Hospital
- Building Signage Available for Full Floor Tenants
- Shell Space Condition-"Design Your Own Floor Plan"
- Attractively Landscaped Grounds
- Professional Property Management
- Excellent Access to Interstates, Man of War and New Circle Road
- Growth Area