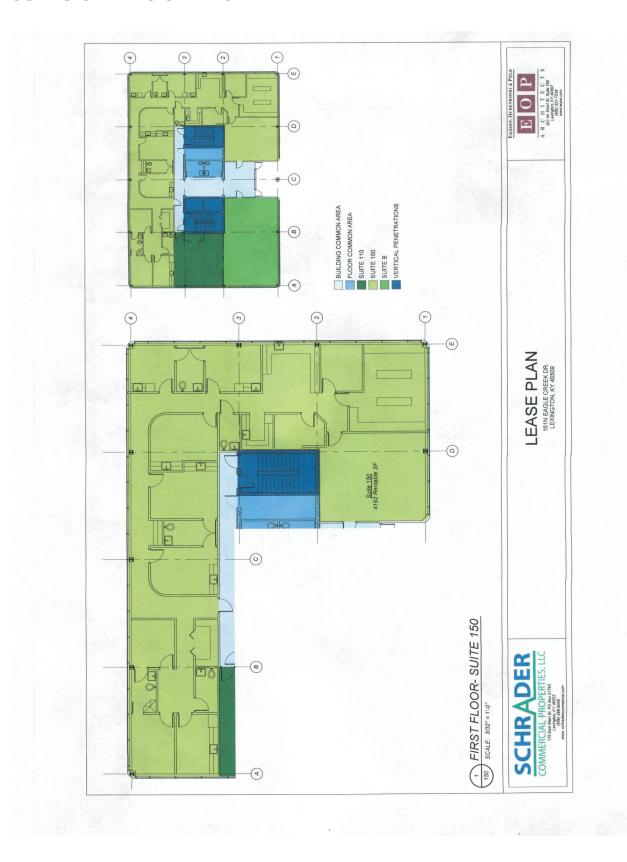

b>Suite 150</b> - 4,192 SF |  |
|                     |                                                            |  |
|                     | <b>Suite 300</b> - 6,953 SF                                |  |
| Rental Rate:        | \$19 /SF/Year (NNN)                                        |  |
| Property Type:      | Office                                                     |  |
| Building Class:     | А                                                          |  |
| Zoning Description: | P-1 - Professional Office                                  |  |



**JAMES M. SCHRADER** 859-288-5008

jschrader@schradercommercial.com

444 E Main Street, Suite 110 PO Box 21793 Lexington, KY 40522



859-288-5008 / schradercommercial.com







# Suite 101 - Floor Plan





## Suite 150 - Floor Plan





## Suite 300 - Floor Plan