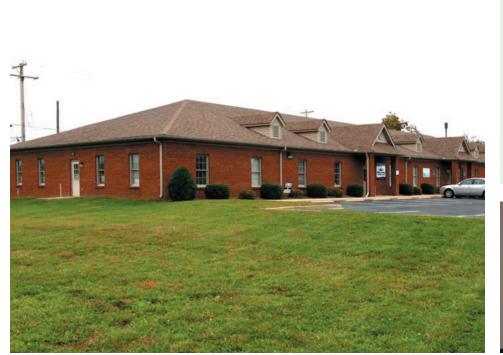

### FOR LEASE 370 Highland Park Dr, Suite 2, Richmond, KY 40475

#### THIS SUITE FEATURES:

Lobby Reception 6 Offices 2 Work Rooms Large Group Room with Kitchenette 2 Restrooms Storage Room with Shelves

An attractive one story office building perfect for medical or other office user. Plenty of Parking.

This one story office building is conveniently located just off the Bypass near Lake Reba. It is situated beside Outback Steakhouse with plenty of parking in a beautiful office park.