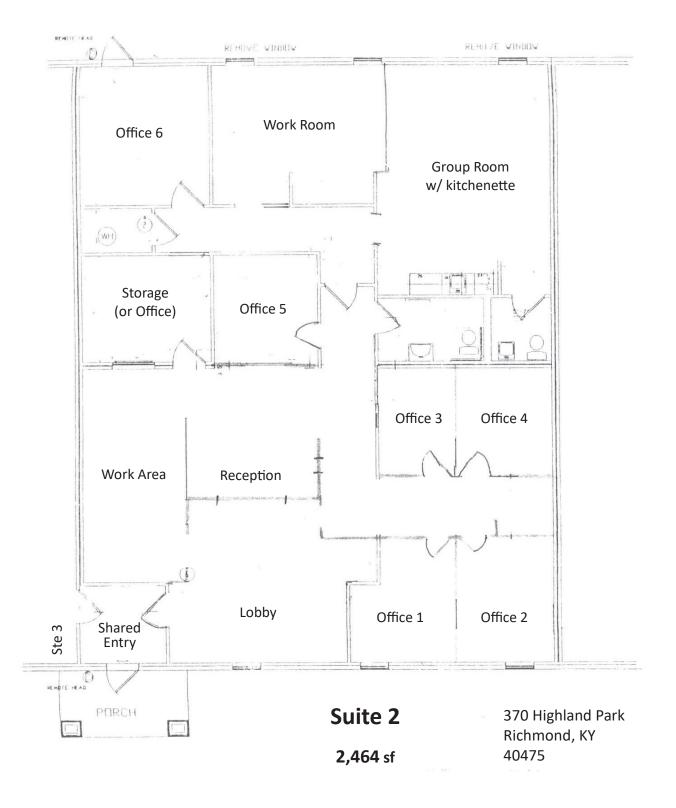

## **Floor Plan**

#### SUITE 2

| Space Available: | 2,464 SF         |
|------------------|------------------|
| Rental Rate:     | \$13.50 /SF/Year |
| Lease Type:      | NNN              |
| Property Type:   | Office           |
| Building Class:  | В                |

#### THIS SUITE FEATURES:

Lobby Reception 6 Offices 2 Work Rooms Large Group Room with Kitchenette 2 Restrooms Storage Room with Shelves

An attractive one story office building perfect for medical or other office user. Plenty of Parking.