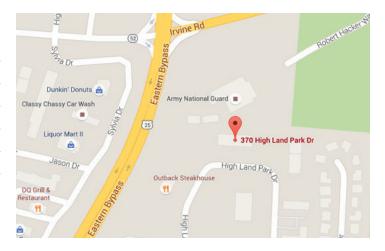

This one story office building is conveniently located just off the Bypass near Lake Reba. It is situated beside Outback Steakhouse with plenty of parking in a beautiful office park.