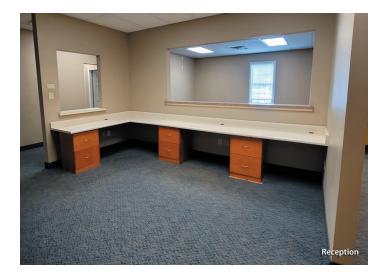

#### THIS SUITE FEATURES:

Lobby Reception 6 Offices 2 Work Rooms Large Group Room with Kitchenette 2 Restrooms Storage Room with Shelves

An attractive one story office building perfect for medical or other office user. Plenty of Parking.

# **Property Images**